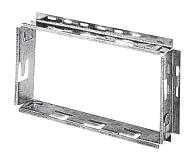

# 11053783 Adapter F4 800X150

## **Product description**

This galvanised steel adapter requires a mortar seal or a screw attachment in the masonry, to enable the attachment of outdoor grilles using clips. This also makes them easier to remove.

## **Main characteristics**

- profiled except galvanised steel straps,
- supplied as kit of 4 elements to be assembled on site using connector tabs and grooves.