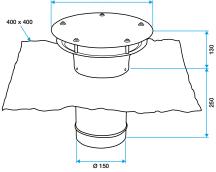

#### **Main characteristics**

- aluminium deflector, brown,
- aluminium sleeve, diameter 150 mm,
- 125 mm diameter connection with adapter seal,
- lead plate 400 x 400 mm.

Encombrement sortie ronde + plaque de plomb