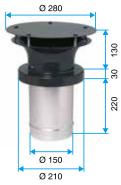

nd outlet is used for air outlet or intake on a CMEV or gas CMEV system in a single-family dwelling.



Round Outlet for socket tile

## **PRODUCT BENEFITS**

### **Product description**

The round outlet is used for air outlet or intake on a CMEV or gas CMEV system in a single-family dwelling. It is compatible with all roof types (lead plate) or for socket tile Ø 150 mm interior diameter.

#### **Fields of application**

Individual residential housing, New, Refurbishment

#### Installation

• for all roof types (lead plate) or for socket tile Ø 150 mm interior diameter.

#### **Main characteristics**

- aluminium deflector, brown,
- aluminium sleeve, diameter 150 mm,
- 125 mm diameter connection with adapter seal,
- lead plate 400 x 400 mm.



Encombrement sortie ronde + plaque de plomb



Encombrement sortie ronde pour tuile à douille