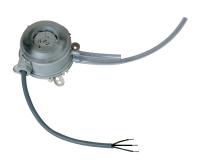

#### **Product description**

This kit comprises 2 pressure taps or cable glands, fasteners and fixed (80 Pa) or adjustable alarm pressure switch and installation instructions.

#### Installation

• box installed inside the box fan or on the ducting.

#### **Reference arguments**

The box should be installed inside the fan unit or on the ducting system.

• Supplied as full kit, ready for installation. Kit comprising 2 m of cristal tube, 2 pressure taps or cable glands, fasteners and fixed or adjustable pressure switch alarm (80 Pa) + assembly instructions.