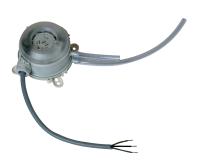

### **Product description**

This kit comprises 2 pressure taps or cable glands, fasteners and fixed (80 Pa) or adjustable alarm pressure switch and installation instructions.

#### Installation

• box installed inside the box fan or on the ducting.

### **Reference arguments**

The box should be installed inside the fan unit or on the ducting system.

• Supplied as full kit, ready for installation. Kit comprising 2 m of cristal tube, 2 pressure taps or cable glands, fasteners and fixed or adjustable pressure switch alarm (80 Pa) + assembly instructions.