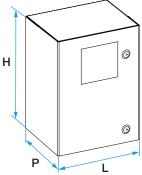

### **Dimensional data**

| References | H (mm) |     | P (mm) |
|------------|--------|-----|--------|
| 11090704   | 400    | 560 | 210    |
|            |        |     |        |