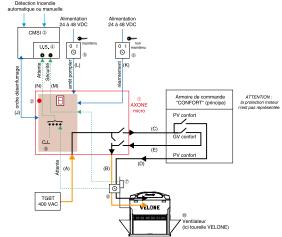

### Principe de fonctionnement

Schematic drawing of a system featuring a 2-speed smoke and heat exhaust box and comfort option.

### **Principles of operation**

When instructed by the FACP, AXONE Micro III 2SP/CONF activates the fan in «smoke and heat exhaust» mode. When instructed by the Fire service shutdown control, it stops the fan and sets it to "default" mode. Then, using the reset control, it changes to "standby" mode.