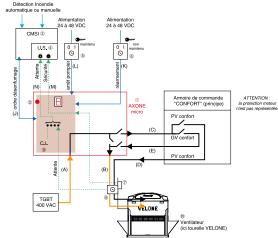

### **Principles of operation**

When instructed by the FACP, AXONE Micro III 2SP/CONF activates the fan in «smoke and heat exhaust» mode. When instructed by the Fire service shutdown control, it stops the fan and sets it to "default" mode. Then, using the reset control, it changes to "standby" mode.

### Principe de fonctionnement

Schematic drawing of a system featuring a 2-speed smoke and heat exhaust box and comfort option.