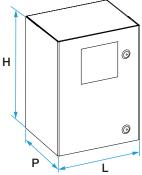

### **Dimensional data**

| References | H (mm) |     | P (mm) |
|------------|--------|-----|--------|
| 11090709   | 400    | 360 | 150    |
|            |        |     |        |