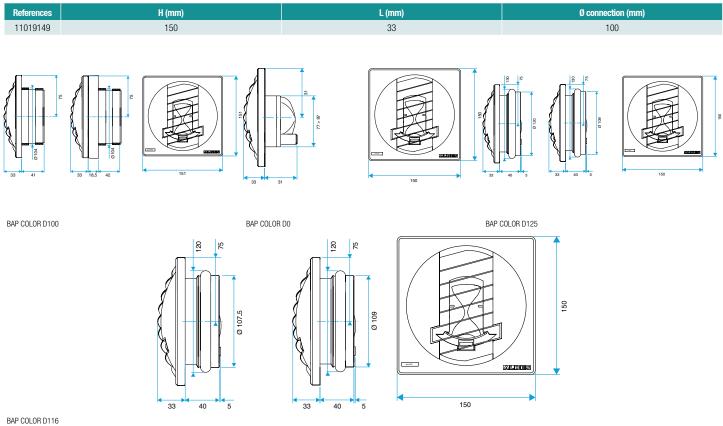

everal colours,
- versions and accessories to meet all installation needs,
- easy to clean: control sub-assembly quick to clip on and unclip,
- pressure range: 50 150 Pa.

#### **Supplementary characteristics**

BAP COLOR comprises:

- A white plastic body
- A control element comprising a silicone membrane and a return spring,
- A decorative grille
- A circular barrel equipped with a «Roll-In» rubber seal.

The silicone membrane inflates and deflates to alter the air passage cross section when the pressure upstream and downstream of the terminal varies, so as to conserve an almost constant airflow.

#### General data

| References | Colour      |
|------------|-------------|
| 11019149   | Lagoon blue |







# **11019149** BAP COLOR 15 m3/h - Ø 100 mm - White

#### **Dimensional data**



#### **Airflow data**

| References | Airflow (m³/h) | Pressure range (Pa) |
|------------|----------------|---------------------|
| 11019149   | 15             | 50-150              |