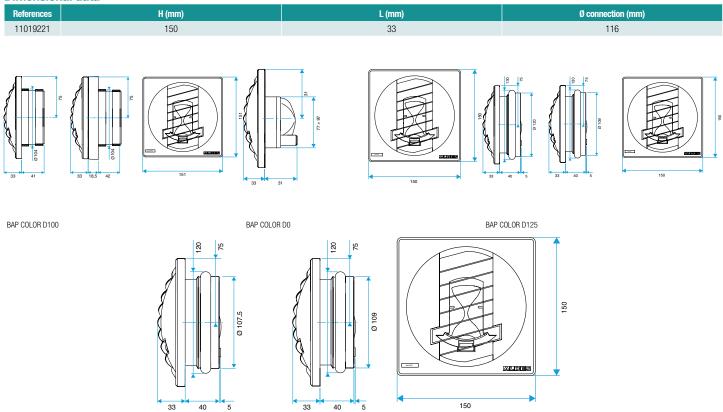

#### **Dimensional data**

# 11019221 BAP COLOR 15 m3/h - Ø 116 mm - Grey

The BAP COLOR Standard Fixed terminal is ideal for refurbishment projects - it ensures a constant airflow whatever the conditions inside the dwelling.

BAP COLOR GREY