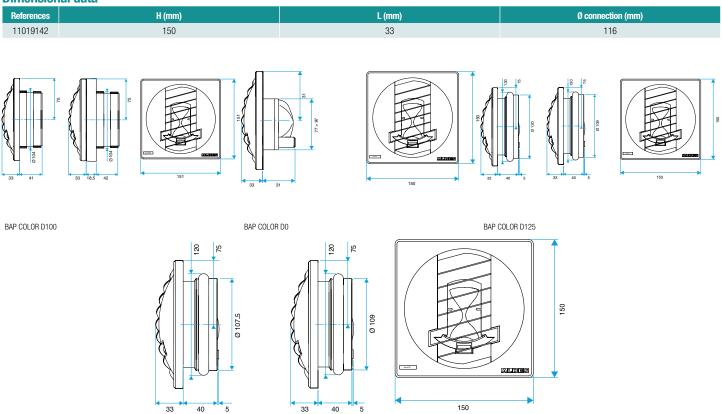

in several colours,
- versions and accessories to meet all installation needs,
- easy to clean: control sub-assembly quick to clip on and unclip,
- pressure range: 50 150 Pa.

#### **Supplementary characteristics**

BAP COLOR comprises:

- A white plastic body
- A control element comprising a silicone membrane and a return spring,
- A decorative grille
- A circular barrel equipped with a «Roll-In» rubber seal.

The silicone membrane inflates and deflates to alter the air passage cross section when the pressure upstream and downstream of the terminal varies, so as to conserve an almost constant airflow.

#### General data

| References | Colour      |
|------------|-------------|
| 11019142   | Lagoon blue |







# 11019142 BAP COLOR 15 m3/h - Ø 116 mm - White

#### **Dimensional data**



## BAP COLOR D116 **Airflow data**

| References | Airflow (m³/h) | Pressure range (Pa) |
|------------|----------------|---------------------|
| 11019142   | 15             | 50-150              |