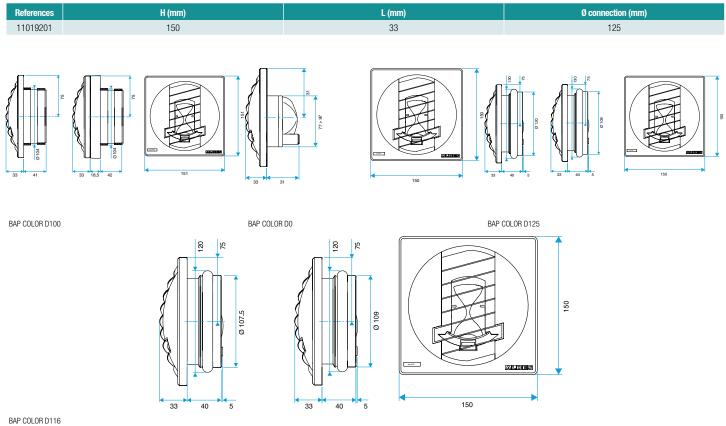

tics available in several colours,
- versions and accessories to meet all installation needs,
- easy to clean: control sub-assembly quick to clip on and unclip,
- pressure range: 50 150 Pa.

#### **Supplementary characteristics**

BAP COLOR comprises:

- A white plastic body
- A control element comprising a silicone membrane and a return spring,
- A decorative grille
- A circular barrel equipped with a «Roll-In» rubber seal.

The silicone membrane inflates and deflates to alter the air passage cross section when the pressure upstream and downstream of the terminal varies, so as to conserve an almost constant airflow.

#### General data

| References | Colour |
|------------|--------|
| 11019201   | Plum   |







# **11019201** BAP COLOR 15 m3/h - Ø 125 mm - Grey

# **Dimensional data**



# **Airflow data**

| References | Airflow (m³/h) | Pressure range (Pa) |
|------------|----------------|---------------------|
| 11019201   | 15             | 50-150              |