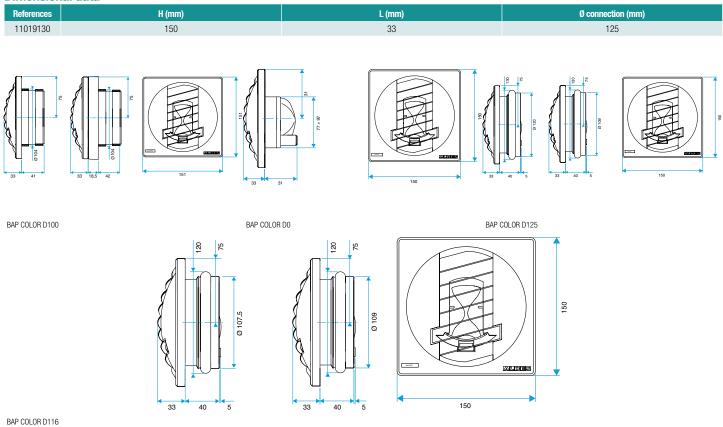

in several colours,
- versions and accessories to meet all installation needs,
- easy to clean: control sub-assembly quick to clip on and unclip,
- pressure range: 50 150 Pa.

#### **Supplementary characteristics**

BAP COLOR comprises:

- A white plastic body
- A control element comprising a silicone membrane and a return spring,
- A decorative grille
- A circular barrel equipped with a «Roll-In» rubber seal.

The silicone membrane inflates and deflates to alter the air passage cross section when the pressure upstream and downstream of the terminal varies, so as to conserve an almost constant airflow.

#### General data

| References | Colour      |
|------------|-------------|
| 11019130   | Lagoon blue |







# 11019130 BAP COLOR 15 m3/h - Ø 125 mm - White

#### **Dimensional data**



#### **Airflow data**

| References | Airflow (m³/h) | Pressure range (Pa) |
|------------|----------------|---------------------|
| 11019130   | 15             | 50-150              |