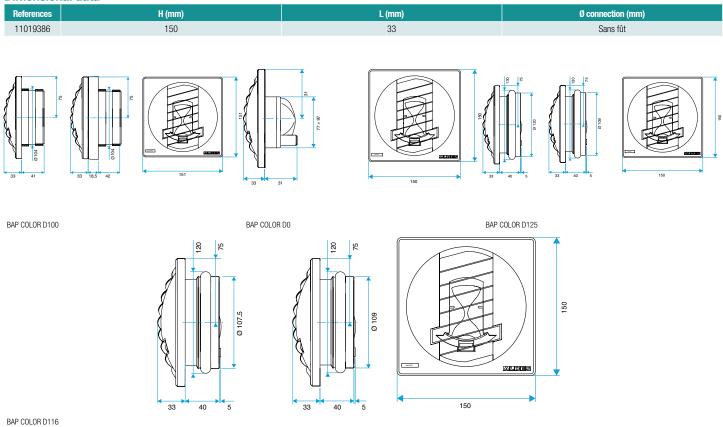

lable in several colours.
- versions and accessories to meet all installation needs,
- easy to clean: control sub-assembly quick to clip on and unclip,
- pressure range: 50 150 Pa.

#### **Supplementary characteristics**

BAP COLOR comprises:

- A white plastic body
- A control element comprising a silicone membrane and a return spring,
- A decorative grille
- A circular barrel equipped with a «Roll-In» rubber seal.

The silicone membrane inflates and deflates to alter the air passage cross section when the pressure upstream and downstream of the terminal varies, so as to conserve an almost constant airflow.

#### General data

| References | Colour      |
|------------|-------------|
| 11019386   | Lagoon blue |





# 11019386 BAP COLOR 15 m3/h shaftless - White

# **Dimensional data**



# **Airflow data**

| References | Airflow (m³/h) | Pressure range (Pa) |
|------------|----------------|---------------------|
| 11019386   | 15             | 50-150              |