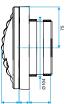

ments

# **Main characteristics**

- self-balanced exhaust terminal, dual airflow,
- discreet aesthetics available in several colours,
- versions and accessories to meet all installation needs,
- easy to clean: control sub-assembly quick to clip on and unclip,
- pressure range: 50 150 Pa.

#### **Supplementary characteristics**

BAP COLOR comprises:

- A white plastic body
- A control element comprising a silicone membrane and a return spring,
- A decorative grille
- A circular barrel equipped with a «Roll-In» rubber seal.

#### **General data**

| References | Type of control | Colour      |  |
|------------|-----------------|-------------|--|
| 11019431   | Pull cord       | Lagoon blue |  |





# 11019431 BAP COLOR 20/75 m3/h shaftless - White

## **Dimensional data**





















BAP COLOR D116





BAP COLOR DO

## **Airflow data**

| References | Basic airflow (m³/h) | Boost airflow (m³/h) | Airflow (m³/h) | Pressure range (Pa) |
|------------|----------------------|----------------------|----------------|---------------------|
| 11019431   | 20                   | 75                   | 20/75          | 50-150              |

## **Acoustic data**

| References | Dnew (C) (dB) |
|------------|---------------|
| 11019431   | 56            |