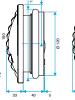

efurbishments

# **Main characteristics**

- self-balanced exhaust terminal, dual airflow,
- discreet aesthetics available in several colours,
- versions and accessories to meet all installation needs,
- easy to clean: control sub-assembly quick to clip on and unclip,
- pressure range: 50 150 Pa.

#### **Supplementary characteristics**

BAP COLOR comprises:

- A white plastic body
- A control element comprising a silicone membrane and a return spring,
- A decorative grille
- A circular barrel equipped with a «Roll-In» rubber seal.

#### **General data**

| References | Type of control | Colour      |  |
|------------|-----------------|-------------|--|
| 11019431   | Pull cord       | Lagoon blue |  |





# 11019431 BAP COLOR 20/75 m3/h shaftless - White

## **Dimensional data**





















BAP COLOR D116





BAP COLOR DO

## **Airflow data**

| References | Basic airflow (m³/h) | Boost airflow (m³/h) | Airflow (m³/h) | Pressure range (Pa) |
|------------|----------------------|----------------------|----------------|---------------------|
| 11019431   | 20                   | 75                   | 20/75          | 50-150              |

## **Acoustic data**

| References | Dnew (C) (dB) |
|------------|---------------|
| 11019431   | 56            |