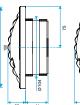

shments

# **Main characteristics**

- self-balanced exhaust terminal, dual airflow,
- discreet aesthetics available in several colours,
- versions and accessories to meet all installation needs,
- easy to clean: control sub-assembly quick to clip on and unclip,
- pressure range: 50 150 Pa.

#### **Supplementary characteristics**

BAP COLOR comprises:

- A white plastic body
- A control element comprising a silicone membrane and a return spring,
- A decorative grille
- A circular barrel equipped with a «Roll-In» rubber seal.

#### **General data**

| References | Type of control | Colour      |  |
|------------|-----------------|-------------|--|
| 11019431   | Pull cord       | Lagoon blue |  |





# 11019431 BAP COLOR 20/75 m3/h shaftless - White

## **Dimensional data**





















BAP COLOR D116





BAP COLOR DO

## **Airflow data**

| References | Basic airflow (m³/h) | Boost airflow (m³/h) | Airflow (m³/h) | Pressure range (Pa) |
|------------|----------------------|----------------------|----------------|---------------------|
| 11019431   | 20                   | 75                   | 20/75          | 50-150              |

## **Acoustic data**

| References | Dnew (C) (dB) |
|------------|---------------|
| 11019431   | 56            |