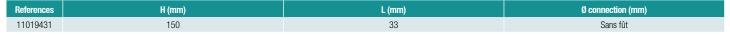

al for refurbishments

# **Main characteristics**

- self-balanced exhaust terminal, dual airflow,
- discreet aesthetics available in several colours,
- versions and accessories to meet all installation needs,
- easy to clean: control sub-assembly quick to clip on and unclip,
- pressure range: 50 150 Pa.

#### **Supplementary characteristics**

BAP COLOR comprises:

- A white plastic body
- A control element comprising a silicone membrane and a return spring,
- A decorative grille
- A circular barrel equipped with a «Roll-In» rubber seal.

#### **General data**

| References | Type of control | Colour      |  |
|------------|-----------------|-------------|--|
| 11019431   | Pull cord       | Lagoon blue |  |





# 11019431 BAP COLOR 20/75 m3/h shaftless - White

## **Dimensional data**





















BAP COLOR D116





BAP COLOR DO

## **Airflow data**

| References | Basic airflow (m³/h) | Boost airflow (m³/h) | Airflow (m³/h) | Pressure range (Pa) |
|------------|----------------------|----------------------|----------------|---------------------|
| 11019431   | 20                   | 75                   | 20/75          | 50-150              |

## **Acoustic data**

| References | Dnew (C) (dB) |
|------------|---------------|
| 11019431   | 56            |