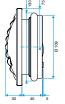

urbishments

# **Main characteristics**

- self-balanced exhaust terminal, dual airflow,
- discreet aesthetics available in several colours,
- versions and accessories to meet all installation needs,
- easy to clean: control sub-assembly quick to clip on and unclip,
- pressure range: 50 150 Pa.

#### **Supplementary characteristics**

BAP COLOR comprises:

- A white plastic body
- A control element comprising a silicone membrane and a return spring,
- A decorative grille
- A circular barrel equipped with a «Roll-In» rubber seal.

#### **General data**

| References | Type of control | Colour      |  |
|------------|-----------------|-------------|--|
| 11019431   | Pull cord       | Lagoon blue |  |





# 11019431 BAP COLOR 20/75 m3/h shaftless - White

## **Dimensional data**





















BAP COLOR D116





BAP COLOR DO

## **Airflow data**

| References | Basic airflow (m³/h) | Boost airflow (m³/h) | Airflow (m³/h) | Pressure range (Pa) |
|------------|----------------------|----------------------|----------------|---------------------|
| 11019431   | 20                   | 75                   | 20/75          | 50-150              |

## **Acoustic data**

| References | Dnew (C) (dB) |
|------------|---------------|
| 11019431   | 56            |