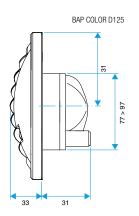

acteristics**

- self-balanced exhaust terminal, dual airflow,
- discreet aesthetics available in several colours,
- versions and accessories to meet all installation needs,
- easy to clean: control sub-assembly quick to clip on and unclip,
- pressure range: 50 150 Pa.

#### **Supplementary characteristics**

BAP COLOR comprises:

- A white plastic body
- A control element comprising a silicone membrane and a return spring,
- A decorative grille
- A circular barrel equipped with a «Roll-In» rubber seal.

#### **General data**

| References | Type of control | Colour      |  |
|------------|-----------------|-------------|--|
| 11019431   | Pull cord       | Lagoon blue |  |





# 11019431 BAP COLOR 20/75 m3/h shaftless - White

## **Dimensional data**





















BAP COLOR D116





BAP COLOR DO

## **Airflow data**

| References | Basic airflow (m³/h) | Boost airflow (m³/h) | Airflow (m³/h) | Pressure range (Pa) |
|------------|----------------------|----------------------|----------------|---------------------|
| 11019431   | 20                   | 75                   | 20/75          | 50-150              |

## **Acoustic data**

| References | Dnew (C) (dB) |
|------------|---------------|
| 11019431   | 56            |