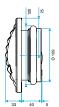

or refurbishments

# **Main characteristics**

- self-balanced exhaust terminal, dual airflow,
- discreet aesthetics available in several colours,
- versions and accessories to meet all installation needs,
- easy to clean: control sub-assembly quick to clip on and unclip,
- pressure range: 50 150 Pa.

#### **Supplementary characteristics**

BAP COLOR comprises:

- A white plastic body
- A control element comprising a silicone membrane and a return spring,
- A decorative grille
- A circular barrel equipped with a «Roll-In» rubber seal.

#### **General data**

| References | Type of control | Colour      |  |
|------------|-----------------|-------------|--|
| 11019431   | Pull cord       | Lagoon blue |  |





# 11019431 BAP COLOR 20/75 m3/h shaftless - White

## **Dimensional data**





















BAP COLOR D116





BAP COLOR DO

## **Airflow data**

| References | Basic airflow (m³/h) | Boost airflow (m³/h) | Airflow (m³/h) | Pressure range (Pa) |
|------------|----------------------|----------------------|----------------|---------------------|
| 11019431   | 20                   | 75                   | 20/75          | 50-150              |

## **Acoustic data**

| References | Dnew (C) (dB) |
|------------|---------------|
| 11019431   | 56            |