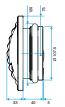

for refurbishments

# **Main characteristics**

- self-balanced exhaust terminal, dual airflow,
- discreet aesthetics available in several colours,
- versions and accessories to meet all installation needs,
- easy to clean: control sub-assembly quick to clip on and unclip,
- pressure range: 50 150 Pa.

#### **Supplementary characteristics**

BAP COLOR comprises:

- A white plastic body
- A control element comprising a silicone membrane and a return spring,
- A decorative grille
- A circular barrel equipped with a «Roll-In» rubber seal.

#### **General data**

| References | Type of control | Colour      |  |
|------------|-----------------|-------------|--|
| 11019431   | Pull cord       | Lagoon blue |  |





# 11019431 BAP COLOR 20/75 m3/h shaftless - White

## **Dimensional data**





















BAP COLOR D116





BAP COLOR DO

## **Airflow data**

| References | Basic airflow (m³/h) | Boost airflow (m³/h) | Airflow (m³/h) | Pressure range (Pa) |
|------------|----------------------|----------------------|----------------|---------------------|
| 11019431   | 20                   | 75                   | 20/75          | 50-150              |

## **Acoustic data**

| References | Dnew (C) (dB) |
|------------|---------------|
| 11019431   | 56            |