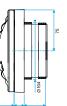

al for refurbishments

#### **Main characteristics**

- self-balanced exhaust terminal, dual airflow,
- discreet aesthetics available in several colours,
- versions and accessories to meet all installation needs,
- easy to clean: control sub-assembly quick to clip on and unclip,
- pressure range: 50 150 Pa.

#### **Supplementary characteristics**

BAP COLOR comprises:

- A white plastic body
- A control element comprising a silicone membrane and a return spring,
- A decorative grille
- A circular barrel equipped with a «Roll-In» rubber seal.

#### **General data**

| Reference | Type of control | Colour |
|-----------|-----------------|--------|
| 11019233  | Pull cord       | Plum   |







# **11019233** BAP COLOR 30/90 m3/h - Ø 116 mm - Grey

#### **Dimensional data**





















BAP COLOR D116





BAP COLOR DO

#### **Airflow data**

| References | Basic airflow (m³/h) | Boost airflow (m³/h) | Airflow (m³/h) | Pressure range (Pa) |
|------------|----------------------|----------------------|----------------|---------------------|
| 11019233   | 30                   | 90                   | 30/90          | 50-150              |

#### **Acoustic data**

| References | Dnew (C) (dB) |  |
|------------|---------------|--|
| 11019233   | 54            |  |