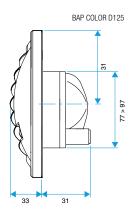

s

#### **Main characteristics**

- self-balanced exhaust terminal, dual airflow,
- discreet aesthetics available in several colours,
- versions and accessories to meet all installation needs,
- easy to clean: control sub-assembly quick to clip on and unclip,
- pressure range: 50 150 Pa.

#### **Supplementary characteristics**

BAP COLOR comprises:

- A white plastic body
- A control element comprising a silicone membrane and a return spring,
- A decorative grille
- A circular barrel equipped with a «Roll-In» rubber seal.

#### **General data**

| Reference | Type of control | Colour |
|-----------|-----------------|--------|
| 11019233  | Pull cord       | Plum   |







# **11019233** BAP COLOR 30/90 m3/h - Ø 116 mm - Grey

#### **Dimensional data**





















BAP COLOR D116





BAP COLOR DO

#### **Airflow data**

| References | Basic airflow (m³/h) | Boost airflow (m³/h) | Airflow (m³/h) | Pressure range (Pa) |
|------------|----------------------|----------------------|----------------|---------------------|
| 11019233   | 30                   | 90                   | 30/90          | 50-150              |

#### **Acoustic data**

| References | Dnew (C) (dB) |  |
|------------|---------------|--|
| 11019233   | 54            |  |