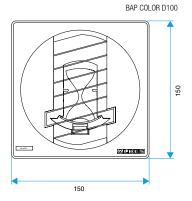

#### **Main characteristics**

- self-balanced exhaust terminal, dual airflow,
- discreet aesthetics available in several colours,
- versions and accessories to meet all installation needs,
- easy to clean: control sub-assembly quick to clip on and unclip,
- pressure range: 50 150 Pa.

#### **Supplementary characteristics**

BAP COLOR comprises:

- A white plastic body
- A control element comprising a silicone membrane and a return spring,
- A decorative grille
- A circular barrel equipped with a «Roll-In» rubber seal.

#### **General data**

| Reference | Type of control | Colour |
|-----------|-----------------|--------|
| 11019233  | Pull cord       | Plum   |







# **11019233** BAP COLOR 30/90 m3/h - Ø 116 mm - Grey

#### **Dimensional data**





















BAP COLOR D116





BAP COLOR DO

#### **Airflow data**

| References | Basic airflow (m³/h) | Boost airflow (m³/h) | Airflow (m³/h) | Pressure range (Pa) |
|------------|----------------------|----------------------|----------------|---------------------|
| 11019233   | 30                   | 90                   | 30/90          | 50-150              |

#### **Acoustic data**

| References | Dnew (C) (dB) |  |
|------------|---------------|--|
| 11019233   | 54            |  |