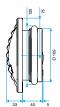

anced terminal for refurbishments

#### **Main characteristics**

- self-balanced exhaust terminal, dual airflow,
- discreet aesthetics available in several colours,
- versions and accessories to meet all installation needs,
- easy to clean: control sub-assembly quick to clip on and unclip,
- pressure range: 50 150 Pa.

#### **Supplementary characteristics**

BAP COLOR comprises:

- A white plastic body
- A control element comprising a silicone membrane and a return spring,
- A decorative grille
- A circular barrel equipped with a «Roll-In» rubber seal.

#### **General data**

| Reference | Type of control | Colour |
|-----------|-----------------|--------|
| 11019233  | Pull cord       | Plum   |







# **11019233** BAP COLOR 30/90 m3/h - Ø 116 mm - Grey

#### **Dimensional data**





















BAP COLOR D116





BAP COLOR DO

#### **Airflow data**

| References | Basic airflow (m³/h) | Boost airflow (m³/h) | Airflow (m³/h) | Pressure range (Pa) |
|------------|----------------------|----------------------|----------------|---------------------|
| 11019233   | 30                   | 90                   | 30/90          | 50-150              |

#### **Acoustic data**

| References | Dnew (C) (dB) |  |
|------------|---------------|--|
| 11019233   | 54            |  |