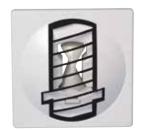

## 11019233 BAP COLOR 30/90 m3/h - Ø 116 mm - Grey

The BAP COLOR Standard Dual-Airflow terminal is ideal for refurbishment projects - it offers two airflow settings: a base airflow whatever the conditions inside the dwelling and a boost airflow activated by pulling the cord.

#### **Product description**

BAP COLOR is a self-balanced extract terminal designed for utility rooms in individual houses, multi-occupancy residential housing and the non-residential market.

#### **Supplementary characteristics**

BAP COLOR comprises:

- A white plastic body
- A control element comprising a silicone membrane and a return spring,
- A decorative grille
- A circular barrel equipped with a «Roll-In» rubber seal.