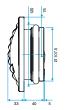

alanced terminal for refurbishments

#### **Main characteristics**

- self-balanced exhaust terminal, dual airflow,
- discreet aesthetics available in several colours,
- versions and accessories to meet all installation needs,
- easy to clean: control sub-assembly quick to clip on and unclip,
- pressure range: 50 150 Pa.

#### **Supplementary characteristics**

BAP COLOR comprises:

- A white plastic body
- A control element comprising a silicone membrane and a return spring,
- A decorative grille
- A circular barrel equipped with a «Roll-In» rubber seal.

#### **General data**

| Reference | Type of control | Colour |
|-----------|-----------------|--------|
| 11019233  | Pull cord       | Plum   |







# **11019233** BAP COLOR 30/90 m3/h - Ø 116 mm - Grey

#### **Dimensional data**





















BAP COLOR D116





BAP COLOR DO

#### **Airflow data**

| References | Basic airflow (m³/h) | Boost airflow (m³/h) | Airflow (m³/h) | Pressure range (Pa) |
|------------|----------------------|----------------------|----------------|---------------------|
| 11019233   | 30                   | 90                   | 30/90          | 50-150              |

#### **Acoustic data**

| References | Dnew (C) (dB) |  |
|------------|---------------|--|
| 11019233   | 54            |  |