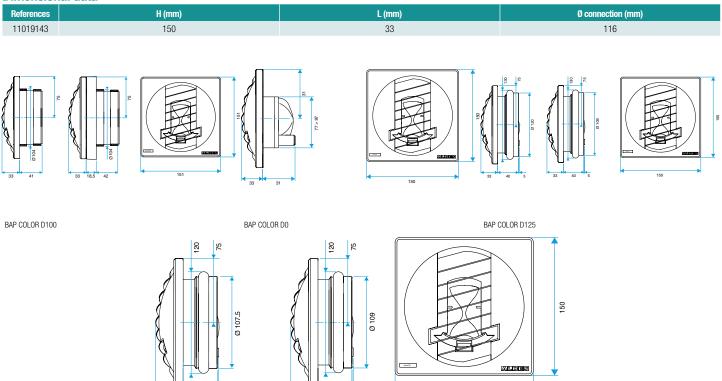

l colours,
- versions and accessories to meet all installation needs,
- easy to clean: control sub-assembly quick to clip on and unclip,
- pressure range: 50 150 Pa.

#### **Supplementary characteristics**

BAP COLOR comprises:

- A white plastic body
- A control element comprising a silicone membrane and a return spring,
- A decorative grille
- A circular barrel equipped with a «Roll-In» rubber seal.

The silicone membrane inflates and deflates to alter the air passage cross section when the pressure upstream and downstream of the terminal varies, so as to conserve an almost constant airflow.

#### General data

| References | Colour      |  |
|------------|-------------|--|
| 11019143   | Lagoon blue |  |







# 11019143 BAP COLOR 30 m3/h - Ø 116 mm - White

#### **Dimensional data**



BAP COLOR D116

#### **Airflow data**

| References | Airflow (m³/h) | Pressure range (Pa) |
|------------|----------------|---------------------|
| 11019143   | 30             | 50-150              |

40

150