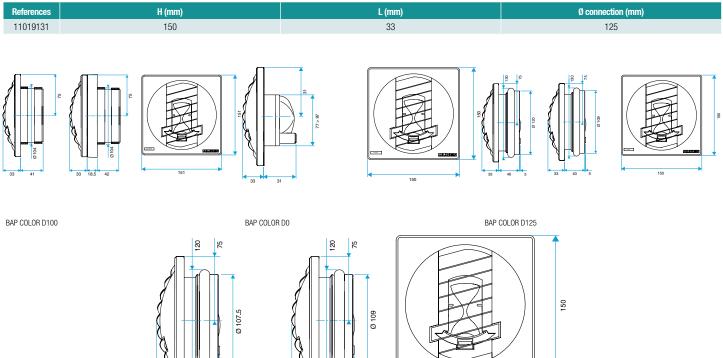

#### **Dimensional data**

#### BAP COLOR D116

#### **Airflow data**

| References | Airflow (m³/h) | Pressure range (Pa) |
|------------|----------------|---------------------|
| 11019131   | 30             | 50-150              |

40 5

33

a with

MIDES

150