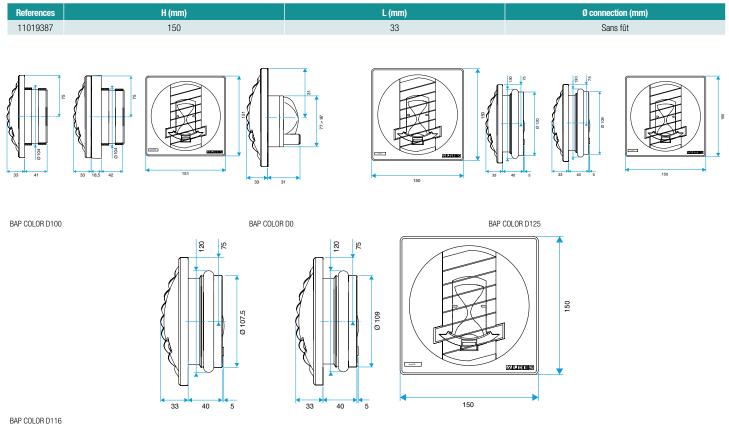

ble in several colours.
- versions and accessories to meet all installation needs,
- easy to clean: control sub-assembly quick to clip on and unclip,
- pressure range: 50 150 Pa.

#### **Supplementary characteristics**

BAP COLOR comprises:

- A white plastic body
- A control element comprising a silicone membrane and a return spring,
- A decorative grille
- A circular barrel equipped with a «Roll-In» rubber seal.

The silicone membrane inflates and deflates to alter the air passage cross section when the pressure upstream and downstream of the terminal varies, so as to conserve an almost constant airflow.

#### General data

| References | Colour      |
|------------|-------------|
| 11019387   | Lagoon blue |







# 11019387 BAP COLOR 30 m3/h shaftless - White

# **Dimensional data**



# **Airflow data**

| References | Airflow (m³/h) | Pressure range (Pa) |
|------------|----------------|---------------------|
| 11019387   | 30             | 50-150              |