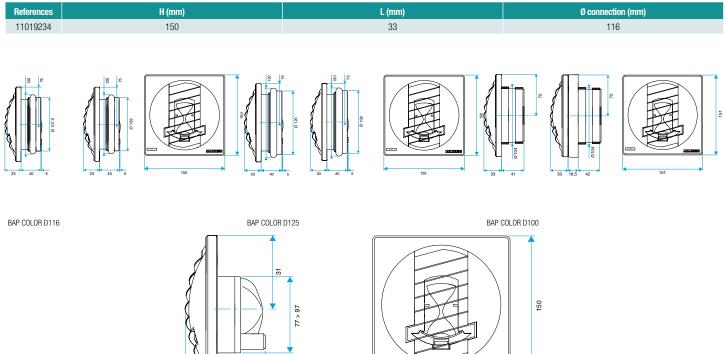

balanced terminal for refurbishments

#### **Main characteristics**

- self-balanced exhaust terminal, dual airflow,
- discreet aesthetics available in several colours,
- versions and accessories to meet all installation needs,
- easy to clean: control sub-assembly quick to clip on and unclip,
- pressure range: 50 150 Pa.

#### **Supplementary characteristics**

BAP COLOR comprises:

- A white plastic body
- A control element comprising a silicone membrane and a return spring,
- A decorative grille
- A circular barrel equipped with a «Roll-In» rubber seal.

### **General data**

| References | Type of control | Colour |
|------------|-----------------|--------|
| 11019234   | Pull cord       | Plum   |

# 11019234 BAP COLOR 45/105 m3/h - Ø 116 mm - Grey

33

31

#### **Dimensional data**



#### BAP COLOR DO

#### **Airflow data**

| References | Basic airflow (m³/h) | Boost airflow (m³/h) | Airflow (m³/h) | Pressure range (Pa) |
|------------|----------------------|----------------------|----------------|---------------------|
| 11019234   | 45                   | 105                  | 45/105         | 50-150              |

a eth

MLDES

150