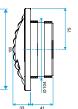

### **Dimensional data**

| References | H (mm) | L (mm) | Ø connection (mm) |
|------------|--------|--------|-------------------|
| 11019146   | 150    | 33     | 116               |

BAP COLOR D116

BAP COLOR DO