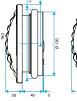

### **Dimensional data**

| References | H (mm) | L (mm) | Ø connection (mm) |
|------------|--------|--------|-------------------|
| 11019146   | 150    | 33     | 116               |

BAP COLOR D116

BAP COLOR DO