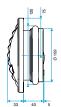

### **Dimensional data**

| References | H (mm) | L (mm) | Ø connection (mm) |
|------------|--------|--------|-------------------|
| 11019146   | 150    | 33     | 116               |

BAP COLOR D116

BAP COLOR DO