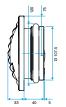

### **Dimensional data**

| References | H (mm) | L (mm) | Ø connection (mm) |
|------------|--------|--------|-------------------|
| 11019146   | 150    | 33     | 116               |

BAP COLOR D116

BAP COLOR DO