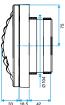

### **Dimensional data**

| References | H (mm) | L (mm) | Ø connection (mm) |
|------------|--------|--------|-------------------|
| 11019146   | 150    | 33     | 116               |

BAP COLOR D116

BAP COLOR DO