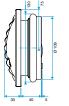

### **Dimensional data**

| References | H (mm) | L (mm) | Ø connection (mm) |
|------------|--------|--------|-------------------|
| 11019146   | 150    | 33     | 116               |

BAP COLOR D116

BAP COLOR DO