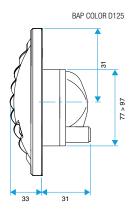

### **Dimensional data**

| References | H (mm) | L (mm) | Ø connection (mm) |
|------------|--------|--------|-------------------|
| 11019146   | 150    | 33     | 116               |

BAP COLOR D116

BAP COLOR DO