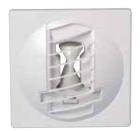

## 11019146 BAP COLOR 45/105 m3/h - Ø 116 mm - White

The BAP COLOR Standard Dual-Airflow terminal is ideal for refurbishment projects - it offers two airflow settings: a base airflow whatever the conditions inside the dwelling and a boost airflow activated by pulling the cord.

#### **Product description**

BAP COLOR is a self-balanced extract terminal designed for utility rooms in individual houses, multi-occupancy residential housing and the non-residential market.

#### **Supplementary characteristics**

BAP COLOR comprises:

- A white plastic body
- A control element comprising a silicone membrane and a return spring,
- A decorative grille
- A circular barrel equipped with a «Roll-In» rubber seal.