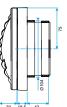

### **Dimensional data**

| References | H (mm) | L (mm) | Ø connection (mm) |
|------------|--------|--------|-------------------|
| 11019235   | 150    | 33     | 116               |

BAP COLOR D116

BAP COLOR DO