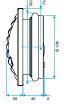

### **Dimensional data**

| References | H (mm) | L (mm) | Ø connection (mm) |
|------------|--------|--------|-------------------|
| 11019235   | 150    | 33     | 116               |

BAP COLOR D116

BAP COLOR DO