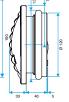

### **Dimensional data**

| References | H (mm) | L (mm) | Ø connection (mm) |
|------------|--------|--------|-------------------|
| 11019235   | 150    | 33     | 116               |

BAP COLOR D116

BAP COLOR DO