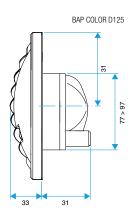

### **Dimensional data**

| References | H (mm) | L (mm) | Ø connection (mm) |
|------------|--------|--------|-------------------|
| 11019235   | 150    | 33     | 116               |

BAP COLOR D116

BAP COLOR DO