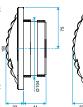

#### **Supplementary characteristics**

BAP COLOR comprises:

- A white plastic body
- A control element comprising a silicone membrane and a return spring,
- A decorative grille
- A circular barrel equipped with a «Roll-In» rubber seal.

### **Dimensional data**

| References | H (mm) | L (mm) | Ø connection (mm) |
|------------|--------|--------|-------------------|
| 11019235   | 150    | 33     | 116               |

BAP COLOR D116

BAP COLOR DO