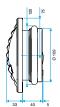

### **Dimensional data**

| References | H (mm) | L (mm) | Ø connection (mm) |
|------------|--------|--------|-------------------|
| 11019235   | 150    | 33     | 116               |

BAP COLOR D116

BAP COLOR DO