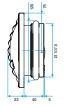

### **Dimensional data**

| References | H (mm) | L (mm) | Ø connection (mm) |
|------------|--------|--------|-------------------|
| 11019235   | 150    | 33     | 116               |

BAP COLOR D116

BAP COLOR DO