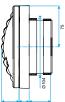

## **Dimensional data**

| References | H (mm) | L (mm) | Ø connection (mm) |
|------------|--------|--------|-------------------|
| 11019215   | 150    | 33     | 125               |

BAP COLOR D116

BAP COLOR DO