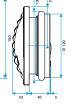

## **Dimensional data**

| References | H (mm) | L (mm) | Ø connection (mm) |
|------------|--------|--------|-------------------|
| 11019215   | 150    | 33     | 125               |

BAP COLOR D116

BAP COLOR DO