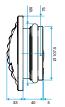

## **Dimensional data**

| References | H (mm) | L (mm) | Ø connection (mm) |
|------------|--------|--------|-------------------|
| 11019215   | 150    | 33     | 125               |

BAP COLOR D116

BAP COLOR DO