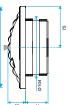

## **Dimensional data**

| References | H (mm) | L (mm) | Ø connection (mm) |
|------------|--------|--------|-------------------|
| 11019215   | 150    | 33     | 125               |

BAP COLOR D116

BAP COLOR DO