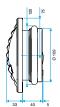

## **Dimensional data**

| References | H (mm) | L (mm) | Ø connection (mm) |
|------------|--------|--------|-------------------|
| 11019215   | 150    | 33     | 125               |

BAP COLOR D116

BAP COLOR DO