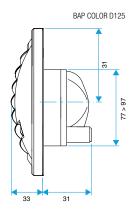

## **Dimensional data**

| References | H (mm) | L (mm) | Ø connection (mm) |
|------------|--------|--------|-------------------|
| 11019215   | 150    | 33     | 125               |

BAP COLOR D116

BAP COLOR DO