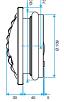

## **Dimensional data**

| References | H (mm) | L (mm) | Ø connection (mm) |
|------------|--------|--------|-------------------|
| 11019215   | 150    | 33     | 125               |

BAP COLOR D116

BAP COLOR DO