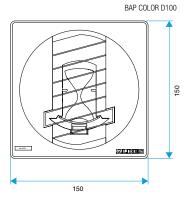

## **Dimensional data**

| References | H (mm) | L (mm) | Ø connection (mm) |
|------------|--------|--------|-------------------|
| 11019215   | 150    | 33     | 125               |

BAP COLOR D116

BAP COLOR DO