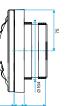

rbishments

#### **Main characteristics**

- self-balanced exhaust terminal, dual airflow,
- discreet aesthetics available in several colours,
- versions and accessories to meet all installation needs,
- easy to clean: control sub-assembly quick to clip on and unclip,
- pressure range: 50 150 Pa.

### **Supplementary characteristics**

BAP COLOR comprises:

- A white plastic body
- A control element comprising a silicone membrane and a return spring,
- A decorative grille
- A circular barrel equipped with a «Roll-In» rubber seal.

#### **General data**

| References | Type of control | Colour      |
|------------|-----------------|-------------|
| 11019434   | Pull cord       | Lagoon blue |







# 11019434 BAP COLOR 45/120 m3/h shaftless - White

# **Dimensional data**





















BAP COLOR D116





BAP COLOR DO

# **Airflow data**

| References | Basic airflow (m³/h) | Boost airflow (m³/h) | Airflow (m³/h) | Pressure range (Pa) |
|------------|----------------------|----------------------|----------------|---------------------|
| 11019434   | 45                   | 120                  | 45/120         | 50-150              |