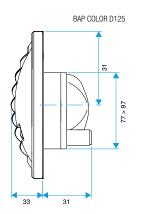

ain characteristics**

- self-balanced exhaust terminal, dual airflow,
- discreet aesthetics available in several colours,
- versions and accessories to meet all installation needs,
- easy to clean: control sub-assembly quick to clip on and unclip,
- pressure range: 50 150 Pa.

### **Supplementary characteristics**

BAP COLOR comprises:

- A white plastic body
- A control element comprising a silicone membrane and a return spring,
- A decorative grille
- A circular barrel equipped with a «Roll-In» rubber seal.

#### **General data**

| References | Type of control | Colour      |
|------------|-----------------|-------------|
| 11019434   | Pull cord       | Lagoon blue |







# 11019434 BAP COLOR 45/120 m3/h shaftless - White

# **Dimensional data**





















BAP COLOR D116





BAP COLOR DO

# **Airflow data**

| References | Basic airflow (m³/h) | Boost airflow (m³/h) | Airflow (m³/h) | Pressure range (Pa) |
|------------|----------------------|----------------------|----------------|---------------------|
| 11019434   | 45                   | 120                  | 45/120         | 50-150              |