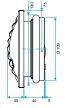

r refurbishments

#### **Main characteristics**

- self-balanced exhaust terminal, dual airflow,
- discreet aesthetics available in several colours,
- versions and accessories to meet all installation needs,
- easy to clean: control sub-assembly quick to clip on and unclip,
- pressure range: 50 150 Pa.

### **Supplementary characteristics**

BAP COLOR comprises:

- A white plastic body
- A control element comprising a silicone membrane and a return spring,
- A decorative grille
- A circular barrel equipped with a «Roll-In» rubber seal.

#### **General data**

| References | Type of control | Colour      |
|------------|-----------------|-------------|
| 11019434   | Pull cord       | Lagoon blue |







# 11019434 BAP COLOR 45/120 m3/h shaftless - White

# **Dimensional data**





















BAP COLOR D116





BAP COLOR DO

# **Airflow data**

| References | Basic airflow (m³/h) | Boost airflow (m³/h) | Airflow (m³/h) | Pressure range (Pa) |
|------------|----------------------|----------------------|----------------|---------------------|
| 11019434   | 45                   | 120                  | 45/120         | 50-150              |