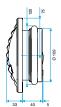

nal for refurbishments

#### **Main characteristics**

- self-balanced exhaust terminal, dual airflow,
- discreet aesthetics available in several colours,
- versions and accessories to meet all installation needs,
- easy to clean: control sub-assembly quick to clip on and unclip,
- pressure range: 50 150 Pa.

### **Supplementary characteristics**

BAP COLOR comprises:

- A white plastic body
- A control element comprising a silicone membrane and a return spring,
- A decorative grille
- A circular barrel equipped with a «Roll-In» rubber seal.

#### **General data**

| References | Type of control | Colour      |
|------------|-----------------|-------------|
| 11019434   | Pull cord       | Lagoon blue |







# 11019434 BAP COLOR 45/120 m3/h shaftless - White

# **Dimensional data**





















BAP COLOR D116





BAP COLOR DO

# **Airflow data**

| References | Basic airflow (m³/h) | Boost airflow (m³/h) | Airflow (m³/h) | Pressure range (Pa) |
|------------|----------------------|----------------------|----------------|---------------------|
| 11019434   | 45                   | 120                  | 45/120         | 50-150              |