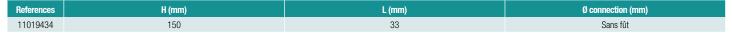

erminal for refurbishments

#### **Main characteristics**

- self-balanced exhaust terminal, dual airflow,
- discreet aesthetics available in several colours,
- versions and accessories to meet all installation needs,
- easy to clean: control sub-assembly quick to clip on and unclip,
- pressure range: 50 150 Pa.

### **Supplementary characteristics**

BAP COLOR comprises:

- A white plastic body
- A control element comprising a silicone membrane and a return spring,
- A decorative grille
- A circular barrel equipped with a «Roll-In» rubber seal.

#### **General data**

| References | Type of control | Colour      |
|------------|-----------------|-------------|
| 11019434   | Pull cord       | Lagoon blue |







# 11019434 BAP COLOR 45/120 m3/h shaftless - White

# **Dimensional data**





















BAP COLOR D116





BAP COLOR DO

# **Airflow data**

| References | Basic airflow (m³/h) | Boost airflow (m³/h) | Airflow (m³/h) | Pressure range (Pa) |
|------------|----------------------|----------------------|----------------|---------------------|
| 11019434   | 45                   | 120                  | 45/120         | 50-150              |