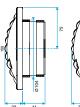

furbishments

#### **Main characteristics**

- self-balanced exhaust terminal, dual airflow,
- discreet aesthetics available in several colours,
- versions and accessories to meet all installation needs,
- easy to clean: control sub-assembly quick to clip on and unclip,
- pressure range: 50 150 Pa.

### **Supplementary characteristics**

BAP COLOR comprises:

- A white plastic body
- A control element comprising a silicone membrane and a return spring,
- A decorative grille
- A circular barrel equipped with a «Roll-In» rubber seal.

#### **General data**

| References | Type of control | Colour      |
|------------|-----------------|-------------|
| 11019434   | Pull cord       | Lagoon blue |







# 11019434 BAP COLOR 45/120 m3/h shaftless - White

# **Dimensional data**





















BAP COLOR D116





BAP COLOR DO

# **Airflow data**

| References | Basic airflow (m³/h) | Boost airflow (m³/h) | Airflow (m³/h) | Pressure range (Pa) |
|------------|----------------------|----------------------|----------------|---------------------|
| 11019434   | 45                   | 120                  | 45/120         | 50-150              |