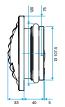

minal for refurbishments

#### **Main characteristics**

- self-balanced exhaust terminal, dual airflow,
- discreet aesthetics available in several colours,
- versions and accessories to meet all installation needs,
- easy to clean: control sub-assembly quick to clip on and unclip,
- pressure range: 50 150 Pa.

### **Supplementary characteristics**

BAP COLOR comprises:

- A white plastic body
- A control element comprising a silicone membrane and a return spring,
- A decorative grille
- A circular barrel equipped with a «Roll-In» rubber seal.

#### **General data**

| References | Type of control | Colour      |
|------------|-----------------|-------------|
| 11019434   | Pull cord       | Lagoon blue |







# 11019434 BAP COLOR 45/120 m3/h shaftless - White

# **Dimensional data**





















BAP COLOR D116





BAP COLOR DO

# **Airflow data**

| References | Basic airflow (m³/h) | Boost airflow (m³/h) | Airflow (m³/h) | Pressure range (Pa) |
|------------|----------------------|----------------------|----------------|---------------------|
| 11019434   | 45                   | 120                  | 45/120         | 50-150              |