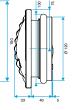

for refurbishments

#### **Main characteristics**

- self-balanced exhaust terminal, dual airflow,
- discreet aesthetics available in several colours,
- versions and accessories to meet all installation needs,
- easy to clean: control sub-assembly quick to clip on and unclip,
- pressure range: 50 150 Pa.

### **Supplementary characteristics**

BAP COLOR comprises:

- A white plastic body
- A control element comprising a silicone membrane and a return spring,
- A decorative grille
- A circular barrel equipped with a «Roll-In» rubber seal.

#### **General data**

| References | Type of control | Colour      |
|------------|-----------------|-------------|
| 11019434   | Pull cord       | Lagoon blue |







# 11019434 BAP COLOR 45/120 m3/h shaftless - White

# **Dimensional data**





















BAP COLOR D116





BAP COLOR DO

# **Airflow data**

| References | Basic airflow (m³/h) | Boost airflow (m³/h) | Airflow (m³/h) | Pressure range (Pa) |
|------------|----------------------|----------------------|----------------|---------------------|
| 11019434   | 45                   | 120                  | 45/120         | 50-150              |