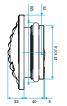

rminal for refurbishments

#### **Main characteristics**

- self-balanced exhaust terminal, dual airflow,
- discreet aesthetics available in several colours,
- versions and accessories to meet all installation needs,
- easy to clean: control sub-assembly quick to clip on and unclip,
- pressure range: 50 150 Pa.

### **Supplementary characteristics**

BAP COLOR comprises:

- A white plastic body
- A control element comprising a silicone membrane and a return spring,
- A decorative grille
- A circular barrel equipped with a «Roll-In» rubber seal.

#### **General data**

| References | Type of control | Colour      |
|------------|-----------------|-------------|
| 11019155   | Pull cord       | Lagoon blue |





# 11019155 BAP COLOR 45/135 m3/h - Ø 100 mm - White

# **Dimensional data**





















BAP COLOR D116





BAP COLOR DO

# **Airflow data**

| References | Basic airflow (m³/h) | Boost airflow (m³/h) | Airflow (m³/h) | Pressure range (Pa) |
|------------|----------------------|----------------------|----------------|---------------------|
| 11019155   | 45                   | 135                  | 45/135         | 50-150              |

# **Acoustic data**

| References | Dnew (C) (dB) |
|------------|---------------|
| 11019155   | 54            |