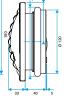

for refurbishments

#### **Main characteristics**

- self-balanced exhaust terminal, dual airflow,
- discreet aesthetics available in several colours,
- versions and accessories to meet all installation needs,
- easy to clean: control sub-assembly quick to clip on and unclip,
- pressure range: 50 150 Pa.

### **Supplementary characteristics**

BAP COLOR comprises:

- A white plastic body
- A control element comprising a silicone membrane and a return spring,
- A decorative grille
- A circular barrel equipped with a «Roll-In» rubber seal.

#### **General data**

| References | Type of control | Colour      |
|------------|-----------------|-------------|
| 11019155   | Pull cord       | Lagoon blue |





# 11019155 BAP COLOR 45/135 m3/h - Ø 100 mm - White

# **Dimensional data**





















BAP COLOR D116





BAP COLOR DO

# **Airflow data**

| References | Basic airflow (m³/h) | Boost airflow (m³/h) | Airflow (m³/h) | Pressure range (Pa) |
|------------|----------------------|----------------------|----------------|---------------------|
| 11019155   | 45                   | 135                  | 45/135         | 50-150              |

# **Acoustic data**

| References | Dnew (C) (dB) |
|------------|---------------|
| 11019155   | 54            |