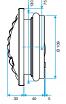

or refurbishments

#### **Main characteristics**

- self-balanced exhaust terminal, dual airflow,
- discreet aesthetics available in several colours,
- versions and accessories to meet all installation needs,
- easy to clean: control sub-assembly quick to clip on and unclip,
- pressure range: 50 150 Pa.

### **Supplementary characteristics**

BAP COLOR comprises:

- A white plastic body
- A control element comprising a silicone membrane and a return spring,
- A decorative grille
- A circular barrel equipped with a «Roll-In» rubber seal.

#### **General data**

| References | Type of control | Colour      |
|------------|-----------------|-------------|
| 11019155   | Pull cord       | Lagoon blue |





# 11019155 BAP COLOR 45/135 m3/h - Ø 100 mm - White

# **Dimensional data**





















BAP COLOR D116





BAP COLOR DO

# **Airflow data**

| References | Basic airflow (m³/h) | Boost airflow (m³/h) | Airflow (m³/h) | Pressure range (Pa) |
|------------|----------------------|----------------------|----------------|---------------------|
| 11019155   | 45                   | 135                  | 45/135         | 50-150              |

# **Acoustic data**

| References | Dnew (C) (dB) |
|------------|---------------|
| 11019155   | 54            |