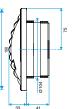

efurbishments

#### **Main characteristics**

- self-balanced exhaust terminal, dual airflow,
- discreet aesthetics available in several colours,
- versions and accessories to meet all installation needs,
- easy to clean: control sub-assembly quick to clip on and unclip,
- pressure range: 50 150 Pa.

### **Supplementary characteristics**

BAP COLOR comprises:

- A white plastic body
- A control element comprising a silicone membrane and a return spring,
- A decorative grille
- A circular barrel equipped with a «Roll-In» rubber seal.

#### **General data**

| References | Type of control | Colour      |
|------------|-----------------|-------------|
| 11019155   | Pull cord       | Lagoon blue |





# 11019155 BAP COLOR 45/135 m3/h - Ø 100 mm - White

# **Dimensional data**





















BAP COLOR D116





BAP COLOR DO

# **Airflow data**

| References | Basic airflow (m³/h) | Boost airflow (m³/h) | Airflow (m³/h) | Pressure range (Pa) |
|------------|----------------------|----------------------|----------------|---------------------|
| 11019155   | 45                   | 135                  | 45/135         | 50-150              |

# **Acoustic data**

| References | Dnew (C) (dB) |
|------------|---------------|
| 11019155   | 54            |