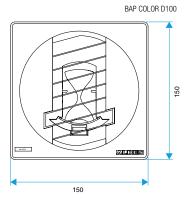

in characteristics**

- self-balanced exhaust terminal, dual airflow,
- discreet aesthetics available in several colours,
- versions and accessories to meet all installation needs,
- easy to clean: control sub-assembly quick to clip on and unclip,
- pressure range: 50 150 Pa.

### **Supplementary characteristics**

BAP COLOR comprises:

- A white plastic body
- A control element comprising a silicone membrane and a return spring,
- A decorative grille
- A circular barrel equipped with a «Roll-In» rubber seal.

#### **General data**

| References | Type of control | Colour      |
|------------|-----------------|-------------|
| 11019155   | Pull cord       | Lagoon blue |





# 11019155 BAP COLOR 45/135 m3/h - Ø 100 mm - White

# **Dimensional data**





















BAP COLOR D116





BAP COLOR DO

# **Airflow data**

| References | Basic airflow (m³/h) | Boost airflow (m³/h) | Airflow (m³/h) | Pressure range (Pa) |
|------------|----------------------|----------------------|----------------|---------------------|
| 11019155   | 45                   | 135                  | 45/135         | 50-150              |

# **Acoustic data**

| References | Dnew (C) (dB) |
|------------|---------------|
| 11019155   | 54            |