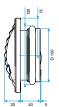

inal for refurbishments

#### **Main characteristics**

- self-balanced exhaust terminal, dual airflow,
- discreet aesthetics available in several colours,
- versions and accessories to meet all installation needs,
- easy to clean: control sub-assembly quick to clip on and unclip,
- pressure range: 50 150 Pa.

### **Supplementary characteristics**

BAP COLOR comprises:

- A white plastic body
- A control element comprising a silicone membrane and a return spring,
- A decorative grille
- A circular barrel equipped with a «Roll-In» rubber seal.

#### **General data**

| References | Type of control | Colour      |
|------------|-----------------|-------------|
| 11019155   | Pull cord       | Lagoon blue |





# 11019155 BAP COLOR 45/135 m3/h - Ø 100 mm - White

# **Dimensional data**





















BAP COLOR D116





BAP COLOR DO

# **Airflow data**

| References | Basic airflow (m³/h) | Boost airflow (m³/h) | Airflow (m³/h) | Pressure range (Pa) |
|------------|----------------------|----------------------|----------------|---------------------|
| 11019155   | 45                   | 135                  | 45/135         | 50-150              |

# **Acoustic data**

| References | Dnew (C) (dB) |
|------------|---------------|
| 11019155   | 54            |