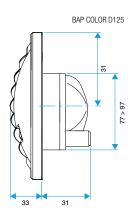

Main characteristics**

- self-balanced exhaust terminal, dual airflow,
- discreet aesthetics available in several colours,
- versions and accessories to meet all installation needs,
- easy to clean: control sub-assembly quick to clip on and unclip,
- pressure range: 50 150 Pa.

### **Supplementary characteristics**

BAP COLOR comprises:

- A white plastic body
- A control element comprising a silicone membrane and a return spring,
- A decorative grille
- A circular barrel equipped with a «Roll-In» rubber seal.

#### **General data**

| References | Type of control | Colour      |
|------------|-----------------|-------------|
| 11019155   | Pull cord       | Lagoon blue |





# 11019155 BAP COLOR 45/135 m3/h - Ø 100 mm - White

# **Dimensional data**





















BAP COLOR D116





BAP COLOR DO

# **Airflow data**

| References | Basic airflow (m³/h) | Boost airflow (m³/h) | Airflow (m³/h) | Pressure range (Pa) |
|------------|----------------------|----------------------|----------------|---------------------|
| 11019155   | 45                   | 135                  | 45/135         | 50-150              |

# **Acoustic data**

| References | Dnew (C) (dB) |
|------------|---------------|
| 11019155   | 54            |