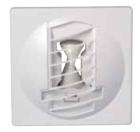

# 11019155 BAP COLOR 45/135 m3/h - Ø 100 mm - White

The BAP COLOR Standard Dual-Airflow terminal is ideal for refurbishment projects - it offers two airflow settings: a base airflow whatever the conditions inside the dwelling and a boost airflow activated by pulling the cord.

#### **Product description**

BAP COLOR is a self-balanced extract terminal designed for utility rooms in individual houses, multi-occupancy residential housing and the non-residential market.

### **Supplementary characteristics**

BAP COLOR comprises:

- A white plastic body
- A control element comprising a silicone membrane and a return spring,
- A decorative grille
- A circular barrel equipped with a «Roll-In» rubber seal.