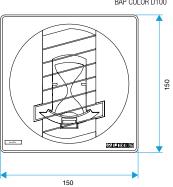

lf-balanced terminal for refurbishments

#### **Main characteristics**

- self-balanced exhaust terminal, dual airflow,
- discreet aesthetics available in several colours,
- versions and accessories to meet all installation needs,
- easy to clean: control sub-assembly quick to clip on and unclip,
- pressure range: 50 150 Pa.

#### **Supplementary characteristics**

BAP COLOR comprises:

- A white plastic body
- A control element comprising a silicone membrane and a return spring,
- A decorative grille
- A circular barrel equipped with a «Roll-In» rubber seal.

#### **General data**

| References | Type of control | Colour |
|------------|-----------------|--------|
| 11019236   | Pull cord       | Plum   |

# 11019236 BAP COLOR 45/135 m3/h - Ø 116 mm - Grey

#### **Dimensional data**







BAP COLOR DO

#### **Airflow data**

| References | Basic airflow (m³/h) | Boost airflow (m³/h) | Airflow (m³/h) | Pressure range (Pa) |
|------------|----------------------|----------------------|----------------|---------------------|
| 11019236   | 45                   | 135                  | 45/135         | 50-150              |
| Acoustic d | ata                  |                      |                |                     |

| References | Dnew (C) (dB) |  |
|------------|---------------|--|
| 11019236   | 54            |  |