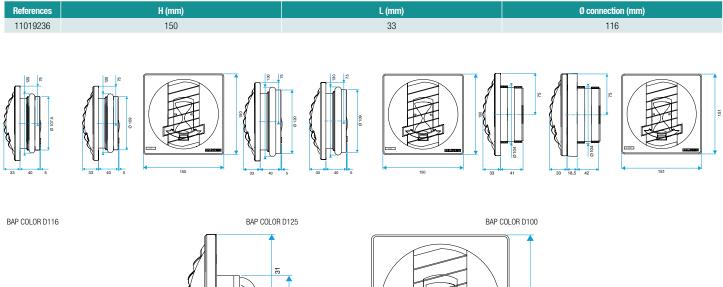

#### **Dimensional data**

BAP COLOR DO

#### **General data**

| References | Type of control | Colour |
|------------|-----------------|--------|
| 11019236   | Pull cord       | Plum   |