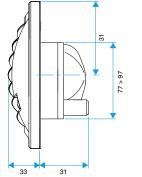

Self-balanced terminal for refurbishments

#### **Main characteristics**

- self-balanced exhaust terminal, dual airflow,
- discreet aesthetics available in several colours,
- versions and accessories to meet all installation needs,
- easy to clean: control sub-assembly quick to clip on and unclip,
- pressure range: 50 150 Pa.

#### **Supplementary characteristics**

BAP COLOR comprises:

- A white plastic body
- A control element comprising a silicone membrane and a return spring,
- A decorative grille
- A circular barrel equipped with a «Roll-In» rubber seal.

#### **General data**

| References | Type of control | Colour |
|------------|-----------------|--------|
| 11019236   | Pull cord       | Plum   |

# 11019236 BAP COLOR 45/135 m3/h - Ø 116 mm - Grey

#### **Dimensional data**







BAP COLOR DO

#### **Airflow data**

| References | Basic airflow (m³/h) | Boost airflow (m³/h) | Airflow (m³/h) | Pressure range (Pa) |
|------------|----------------------|----------------------|----------------|---------------------|
| 11019236   | 45                   | 135                  | 45/135         | 50-150              |
| Acoustic d | ata                  |                      |                |                     |

| References | Dnew (C) (dB) |  |
|------------|---------------|--|
| 11019236   | 54            |  |