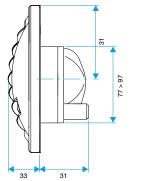

# **Dimensional data**

BAP COLOR DO

## Installation

- BAP COLOR must be installed in wet rooms,
- the terminal must be installed at the top of a vertical wall or on the ceiling,
- the terminal must be accessible and removable,
- versions with connection shaft: D 125 mm, 116 mm and 100 mm.
- For refurbishment, install with stapled wall plate and BAP COLOR shaftless terminal.