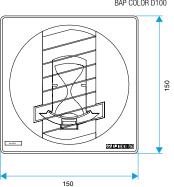

# **Dimensional data**

BAP COLOR DO

## Installation

- BAP COLOR must be installed in wet rooms,
- the terminal must be installed at the top of a vertical wall or on the ceiling,
- the terminal must be accessible and removable,
- versions with connection shaft: D 125 mm, 116 mm and 100 mm.
- For refurbishment, install with stapled wall plate and BAP COLOR shaftless terminal.