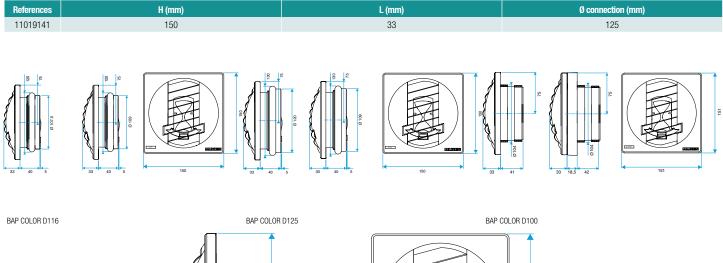

# **Dimensional data**

BAP COLOR DO

## Installation

- BAP COLOR must be installed in wet rooms,
- the terminal must be installed at the top of a vertical wall or on the ceiling,
- the terminal must be accessible and removable,
- versions with connection shaft: D 125 mm, 116 mm and 100 mm.
- For refurbishment, install with stapled wall plate and BAP COLOR shaftless terminal.