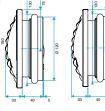

# **Dimensional data**

| References | H (mm) | L (mm) | Ø connection (mm) |
|------------|--------|--------|-------------------|
| 11019435   | 150    | 33     | Sans fût          |

BAP COLOR D116

BAP COLOR DO