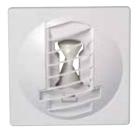

# 11019435 BAP COLOR 45/135 m3/h shaftless - White

The BAP COLOR Standard Dual-Airflow terminal is ideal for refurbishment projects - it offers two airflow settings: a base airflow whatever the conditions inside the dwelling and a boost airflow activated by pulling the cord.

#### **Product description**

BAP COLOR is a self-balanced extract terminal designed for utility rooms in individual houses, multi-occupancy residential housing and the non-residential market.

#### **Supplementary characteristics**

BAP COLOR comprises:

- A white plastic body
- A control element comprising a silicone membrane and a return spring,
- A decorative grille
- A circular barrel equipped with a «Roll-In» rubber seal.