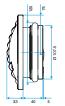

# **Dimensional data**

| References | H (mm) | L (mm) | Ø connection (mm) |
|------------|--------|--------|-------------------|
| 11019435   | 150    | 33     | Sans fût          |

BAP COLOR D116

BAP COLOR DO