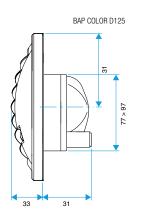

# **Dimensional data**

| References | H (mm) | L (mm) | Ø connection (mm) |
|------------|--------|--------|-------------------|
| 11019435   | 150    | 33     | Sans fût          |

BAP COLOR D116

BAP COLOR DO