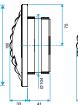

# **Dimensional data**

| References | H (mm) | L (mm) | Ø connection (mm) |
|------------|--------|--------|-------------------|
| 11019435   | 150    | 33     | Sans fût          |

BAP COLOR D116

BAP COLOR DO