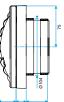

# **Dimensional data**

| References | H (mm) | L (mm) | Ø connection (mm) |
|------------|--------|--------|-------------------|
| 11019435   | 150    | 33     | Sans fût          |

BAP COLOR D116

BAP COLOR DO