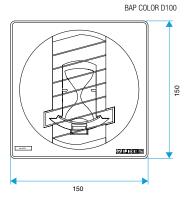

# **Dimensional data**

| References | H (mm) | L (mm) | Ø connection (mm) |
|------------|--------|--------|-------------------|
| 11019435   | 150    | 33     | Sans fût          |

BAP COLOR D116

BAP COLOR DO