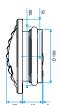

# **Dimensional data**

| References | H (mm) | L (mm) | Ø connection (mm) |
|------------|--------|--------|-------------------|
| 11019435   | 150    | 33     | Sans fût          |

BAP COLOR D116

BAP COLOR DO