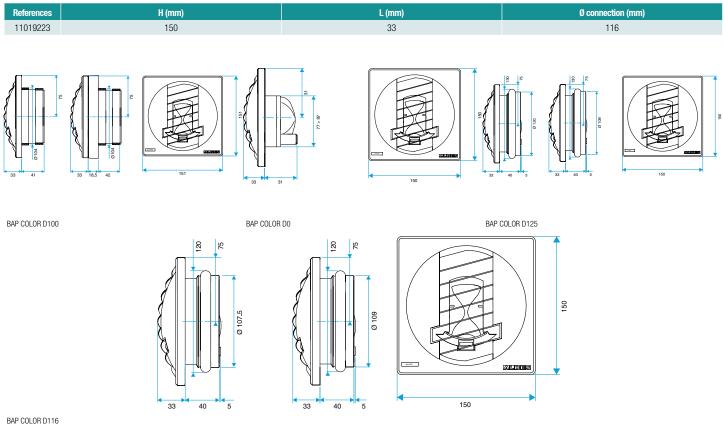

s available in several colours,
- versions and accessories to meet all installation needs,
- easy to clean: control sub-assembly quick to clip on and unclip,
- pressure range: 50 150 Pa.

#### **Supplementary characteristics**

BAP COLOR comprises:

- A white plastic body
- A control element comprising a silicone membrane and a return spring,
- A decorative grille
- A circular barrel equipped with a «Roll-In» rubber seal.

The silicone membrane inflates and deflates to alter the air passage cross section when the pressure upstream and downstream of the terminal varies, so as to conserve an almost constant airflow.

#### General data

| References | Colour |
|------------|--------|
| 11019223   | Plum   |







# **11019223** BAP COLOR 45 m3/h - Ø 116 mm - Grey

#### **Dimensional data**



#### **Airflow data**

| References | Airflow (m³/h) | Pressure range (Pa) |
|------------|----------------|---------------------|
| 11019223   | 45             | 50-150              |