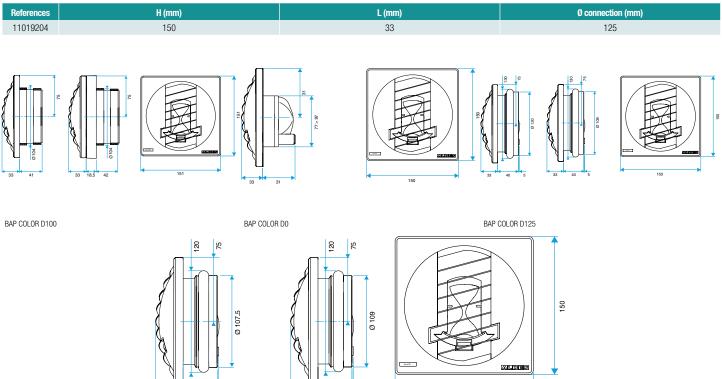

s available in several colours,
- versions and accessories to meet all installation needs,
- easy to clean: control sub-assembly quick to clip on and unclip,
- pressure range: 50 150 Pa.

#### **Supplementary characteristics**

BAP COLOR comprises:

- A white plastic body
- A control element comprising a silicone membrane and a return spring,
- A decorative grille
- A circular barrel equipped with a «Roll-In» rubber seal.

The silicone membrane inflates and deflates to alter the air passage cross section when the pressure upstream and downstream of the terminal varies, so as to conserve an almost constant airflow.

#### General data

| References | Colour |
|------------|--------|
| 11019204   | Plum   |







# **11019204** BAP COLOR 60 m3/h - Ø 125 mm - Grey

#### **Dimensional data**



BAP COLOR D116

#### **Airflow data**

| References | Airflow (m³/h) | Pressure range (Pa) |
|------------|----------------|---------------------|
| 11019204   | 60             | 50-150              |

40

150