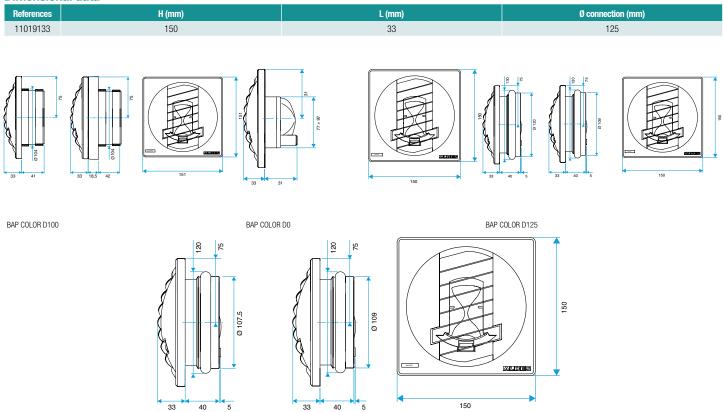

in several colours,
- versions and accessories to meet all installation needs,
- easy to clean: control sub-assembly quick to clip on and unclip,
- pressure range: 50 150 Pa.

#### **Supplementary characteristics**

BAP COLOR comprises:

- A white plastic body
- A control element comprising a silicone membrane and a return spring,
- A decorative grille
- A circular barrel equipped with a «Roll-In» rubber seal.

The silicone membrane inflates and deflates to alter the air passage cross section when the pressure upstream and downstream of the terminal varies, so as to conserve an almost constant airflow.

#### General data

| References | Colour      |
|------------|-------------|
| 11019133   | Lagoon blue |







# 11019133 BAP COLOR 60 m3/h - Ø 125 mm - White

#### **Dimensional data**



## BAP COLOR D116 **Airflow data**

| References | Airflow (m³/h) | Pressure range (Pa) |
|------------|----------------|---------------------|
| 11019133   | 60             | 50-150              |