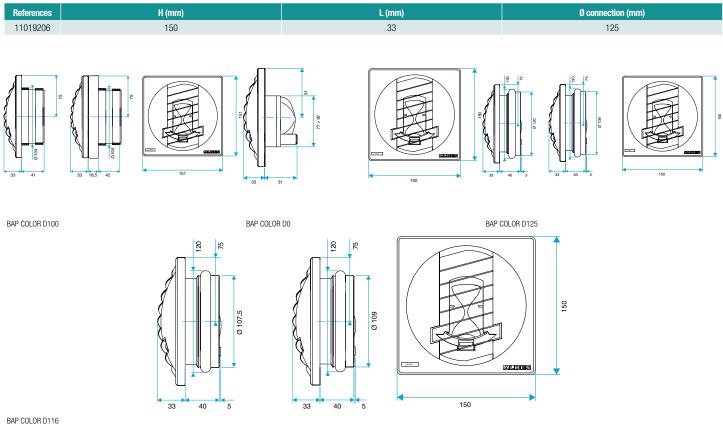

s available in several colours,
- versions and accessories to meet all installation needs,
- easy to clean: control sub-assembly quick to clip on and unclip,
- pressure range: 50 150 Pa.

#### **Supplementary characteristics**

BAP COLOR comprises:

- A white plastic body
- A control element comprising a silicone membrane and a return spring,
- A decorative grille
- A circular barrel equipped with a «Roll-In» rubber seal.

The silicone membrane inflates and deflates to alter the air passage cross section when the pressure upstream and downstream of the terminal varies, so as to conserve an almost constant airflow.

#### General data

| References | Colour |
|------------|--------|
| 11019206   | Plum   |







# **11019206** BAP COLOR 90 m3/h - Ø 125 mm - Grey

#### **Dimensional data**



#### **Airflow data**

| References | Airflow (m³/h) | Pressure range (Pa) |
|------------|----------------|---------------------|
| 11019206   | 90             | 50-150              |