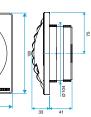

nection shaft: D 125 mm, 116 mm and 100 mm.
- For refurbishment, install with stapled wall plate and BAP COLOR shaftless terminal.

# **Reference arguments**

Self-balanced terminal for refurbishments

#### **Main characteristics**

- self-balanced exhaust terminal, dual airflow,
- discreet aesthetics available in several colours,
- versions and accessories to meet all installation needs,
- easy to clean: control sub-assembly quick to clip on and unclip,
- pressure range: 50 150 Pa.

#### **Supplementary characteristics**

BAP COLOR comprises:

- A white plastic body
- A control element comprising a silicone membrane and a return spring,
- A decorative grille
- A circular barrel equipped with a «Roll-In» rubber seal.





# 26019291 BAPCOLOR 15-30 D116 WHI

# **General data**



















BAP COLOR D116





BAP COLOR DO

## **Airflow data**

| References | Basic airflow (m³/h) | Boost airflow (m³/h) | Airflow (m³/h) | Pressure range (Pa) |
|------------|----------------------|----------------------|----------------|---------------------|
| 26019291   | 15                   | 30                   | 15/30          | 50-150              |