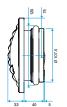

s with connection shaft: D 125 mm, 116 mm and 100 mm.
- For refurbishment, install with stapled wall plate and BAP COLOR shaftless terminal.

# **Reference arguments**

Self-balanced terminal for refurbishments

#### **Main characteristics**

- self-balanced exhaust terminal, dual airflow,
- discreet aesthetics available in several colours,
- versions and accessories to meet all installation needs,
- easy to clean: control sub-assembly quick to clip on and unclip,
- pressure range: 50 150 Pa.

#### **Supplementary characteristics**

BAP COLOR comprises:

- A white plastic body
- A control element comprising a silicone membrane and a return spring,
- A decorative grille
- A circular barrel equipped with a «Roll-In» rubber seal.





# 26019291 BAPCOLOR 15-30 D116 WHI

# **General data**



















BAP COLOR D116





BAP COLOR DO

## **Airflow data**

| References | Basic airflow (m³/h) | Boost airflow (m³/h) | Airflow (m³/h) | Pressure range (Pa) |
|------------|----------------------|----------------------|----------------|---------------------|
| 26019291   | 15                   | 30                   | 15/30          | 50-150              |