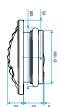

with connection shaft: D 125 mm, 116 mm and 100 mm.
- For refurbishment, install with stapled wall plate and BAP COLOR shaftless terminal.

# **Reference arguments**

Self-balanced terminal for refurbishments

#### **Main characteristics**

- self-balanced exhaust terminal, dual airflow,
- discreet aesthetics available in several colours,
- versions and accessories to meet all installation needs,
- easy to clean: control sub-assembly quick to clip on and unclip,
- pressure range: 50 150 Pa.

#### **Supplementary characteristics**

BAP COLOR comprises:

- A white plastic body
- A control element comprising a silicone membrane and a return spring,
- A decorative grille
- A circular barrel equipped with a «Roll-In» rubber seal.





# 26019291 BAPCOLOR 15-30 D116 WHI

# **General data**



















BAP COLOR D116





BAP COLOR DO

## **Airflow data**

| References | Basic airflow (m³/h) | Boost airflow (m³/h) | Airflow (m³/h) | Pressure range (Pa) |
|------------|----------------------|----------------------|----------------|---------------------|
| 26019291   | 15                   | 30                   | 15/30          | 50-150              |