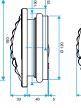

connection shaft: D 125 mm, 116 mm and 100 mm.
- For refurbishment, install with stapled wall plate and BAP COLOR shaftless terminal.

# **Reference arguments**

Self-balanced terminal for refurbishments

#### **Main characteristics**

- self-balanced exhaust terminal, dual airflow,
- discreet aesthetics available in several colours,
- versions and accessories to meet all installation needs,
- easy to clean: control sub-assembly quick to clip on and unclip,
- pressure range: 50 150 Pa.

#### **Supplementary characteristics**

BAP COLOR comprises:

- A white plastic body
- A control element comprising a silicone membrane and a return spring,
- A decorative grille
- A circular barrel equipped with a «Roll-In» rubber seal.





# 26019291 BAPCOLOR 15-30 D116 WHI

# **General data**



















BAP COLOR D116





BAP COLOR DO

## **Airflow data**

| References | Basic airflow (m³/h) | Boost airflow (m³/h) | Airflow (m³/h) | Pressure range (Pa) |
|------------|----------------------|----------------------|----------------|---------------------|
| 26019291   | 15                   | 30                   | 15/30          | 50-150              |