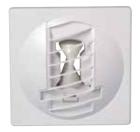

# 26019291 BAPCOLOR 15-30 D116 WHI

The BAP COLOR Standard Dual-Airflow terminal is ideal for refurbishment projects - it offers two airflow settings: a base airflow whatever the conditions inside the dwelling and a boost airflow activated by pulling the cord.

#### **Product description**

BAP COLOR is a self-balanced extract terminal designed for utility rooms in individual houses, multi-occupancy residential housing and the non-residential market.

#### **Supplementary characteristics**

BAP COLOR comprises:

- A white plastic body
- A control element comprising a silicone membrane and a return spring,
- A decorative grille
- A circular barrel equipped with a «Roll-In» rubber seal.