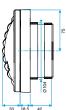

ction shaft: D 125 mm, 116 mm and 100 mm.
- For refurbishment, install with stapled wall plate and BAP COLOR shaftless terminal.

# **Reference arguments**

Self-balanced terminal for refurbishments

#### **Main characteristics**

- self-balanced exhaust terminal, dual airflow,
- discreet aesthetics available in several colours,
- versions and accessories to meet all installation needs,
- easy to clean: control sub-assembly quick to clip on and unclip,
- pressure range: 50 150 Pa.

#### **Supplementary characteristics**

BAP COLOR comprises:

- A white plastic body
- A control element comprising a silicone membrane and a return spring,
- A decorative grille
- A circular barrel equipped with a «Roll-In» rubber seal.





# 26019291 BAPCOLOR 15-30 D116 WHI

# **General data**



















BAP COLOR D116





BAP COLOR DO

## **Airflow data**

| References | Basic airflow (m³/h) | Boost airflow (m³/h) | Airflow (m³/h) | Pressure range (Pa) |
|------------|----------------------|----------------------|----------------|---------------------|
| 26019291   | 15                   | 30                   | 15/30          | 50-150              |