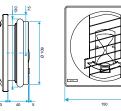

onnection shaft: D 125 mm, 116 mm and 100 mm.
- For refurbishment, install with stapled wall plate and BAP COLOR shaftless terminal.

# **Reference arguments**

Self-balanced terminal for refurbishments

#### **Main characteristics**

- self-balanced exhaust terminal, dual airflow,
- discreet aesthetics available in several colours,
- versions and accessories to meet all installation needs,
- easy to clean: control sub-assembly quick to clip on and unclip,
- pressure range: 50 150 Pa.

#### **Supplementary characteristics**

BAP COLOR comprises:

- A white plastic body
- A control element comprising a silicone membrane and a return spring,
- A decorative grille
- A circular barrel equipped with a «Roll-In» rubber seal.





# 26019291 BAPCOLOR 15-30 D116 WHI

# **General data**



















BAP COLOR D116





BAP COLOR DO

## **Airflow data**

| References | Basic airflow (m³/h) | Boost airflow (m³/h) | Airflow (m³/h) | Pressure range (Pa) |
|------------|----------------------|----------------------|----------------|---------------------|
| 26019291   | 15                   | 30                   | 15/30          | 50-150              |