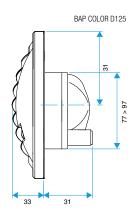

#### Installation

- BAP COLOR must be installed in wet rooms.
- the terminal must be installed at the top of a vertical wall or on the ceiling,
- the terminal must be accessible and removable,
- versions with connection shaft: D 125 mm, 116 mm and 100 mm.
- For refurbishment, install with stapled wall plate and BAP COLOR shaftless terminal.

#### **Supplementary characteristics**

BAP COLOR comprises:

- A white plastic body
- A control element comprising a silicone membrane and a return spring,
- A decorative grille
- A circular barrel equipped with a «Roll-In» rubber seal.