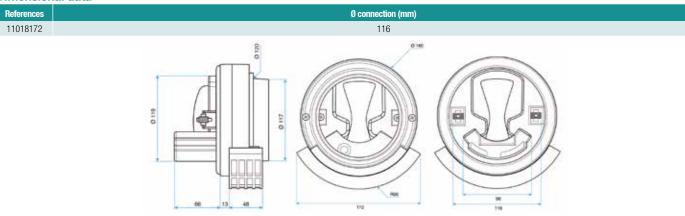

#### **Dimensional data**

### 11018172 BAZ MOTUS 20/105 m3/h - 23 kW - Ø 116/125 mm

The BAZ Motus terminal provides ventilation for the dwelling and evacuation of burnt gas from the boiler (except for condensation boilers).

BAZ Motus

# **11018172**BAZ MOTUS 20/105 m3/h - 23 kW - Ø 116/125 mm