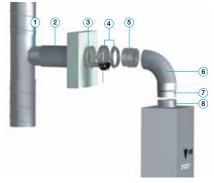

#### **Installation visual 1**

Mise en œuvre BAZ Motus

#### **Principles of operation**

The terminal is connected to the CMEV system and the boiler to deliver ventilation airflow and evacuate burnt gases.