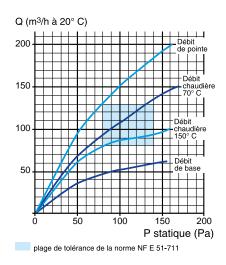

| Désignations                         | References |
|--------------------------------------|------------|
| CMEV sleeve Ø 125/100                | 11018188   |
| Stainless steel sleeve Ø 116         | 11018192   |
| Sheet sleeve hot connection Ø133/125 | 11018879   |
| Hot sleeve Ø 111/133                 | 11018882   |
| Stainless steel sleeve Ø 125         | 11018963   |
| ALFLEX compact gas kit Ø 125         | 11091347   |
| BAZ filter (pack of 5)               | 11018022   |

#### **Consumables**

| Désignations           | References |
|------------------------|------------|
| BAZ filter (pack of 5) | 11018022   |







# **11018172**BAZ MOTUS 20/105 m3/h - 23 kW - Ø 116/125 mm

#### **Dimensional data**



#### **Installation visual 1**



Mise en œuvre BAZ Motus

#### **Curve**



Tolerance range of standard NF E 51-711