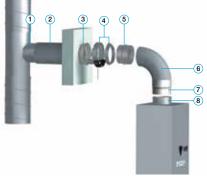

References |
|--------------------------------------|------------|
| CMEV sleeve Ø 125/100                | 11018188   |
| Stainless steel sleeve Ø 116         | 11018192   |
| Sheet sleeve hot connection Ø133/125 | 11018879   |
| Hot sleeve Ø 111/133                 | 11018882   |
| Stainless steel sleeve Ø 125         | 11018963   |
| ALFLEX compact gas kit Ø 125         | 11091347   |
| BAZ filter (pack of 5)               | 11018022   |
|                                      |            |

## **Consumables**

| Désignations           | References |
|------------------------|------------|
| BAZ filter (pack of 5) | 11018022   |
| BAZ filter (pack of 5) | 11018      |

# **11018136** BAZ MOTUS 20/105 m3/h - 23 kW - Ø 125/125 mm

#### **Dimensional data**



**Installation visual 1** 



Mise en œuvre BAZ Motus

#### Curve



Tolerance range of standard NF E 51-711