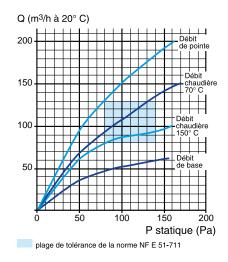

--------------|------------|
| CMEV sleeve Ø 125/100                | 11018188   |
| Stainless steel sleeve Ø 116         | 11018192   |
| Sheet sleeve hot connection Ø133/125 | 11018879   |
| Hot sleeve Ø 111/133                 | 11018882   |
| Stainless steel sleeve Ø 125         | 11018963   |
| ALFLEX compact gas kit Ø 125         | 11091347   |
| BAZ filter (pack of 5)               | 11018022   |
|                                      |            |

## **Consumables**

| Désignations           | References |
|------------------------|------------|
| BAZ filter (pack of 5) | 11018022   |
| BAZ filter (pack of 5) | 11018      |

# **11018136** BAZ MOTUS 20/105 m3/h - 23 kW - Ø 125/125 mm

#### **Dimensional data**



**Installation visual 1** 



Mise en œuvre BAZ Motus

#### Curve



Tolerance range of standard NF E 51-711