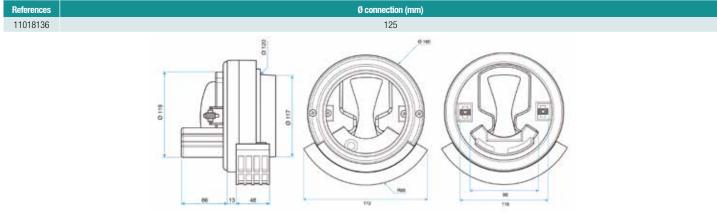

ions                         | References |
|--------------------------------------|------------|
| CMEV sleeve Ø 125/100                | 11018188   |
| Stainless steel sleeve Ø 116         | 11018192   |
| Sheet sleeve hot connection Ø133/125 | 11018879   |
| Hot sleeve Ø 111/133                 | 11018882   |
| Stainless steel sleeve Ø 125         | 11018963   |
| ALFLEX compact gas kit Ø 125         | 11091347   |
| BAZ filter (pack of 5)               | 11018022   |
|                                      |            |

## **Consumables**

| Désignations           | References |
|------------------------|------------|
| BAZ filter (pack of 5) | 11018022   |
| BAZ filter (pack of 5) | 11018      |

# **11018136** BAZ MOTUS 20/105 m3/h - 23 kW - Ø 125/125 mm

#### **Dimensional data**



**Installation visual 1** 



Mise en œuvre BAZ Motus

#### Curve



Tolerance range of standard NF E 51-711