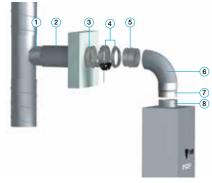

#### **Installation visual 1**

Mise en œuvre BAZ Motus

#### **Principles of operation**

The terminal is connected to the CMEV system and the boiler to deliver ventilation airflow and evacuate burnt gases.