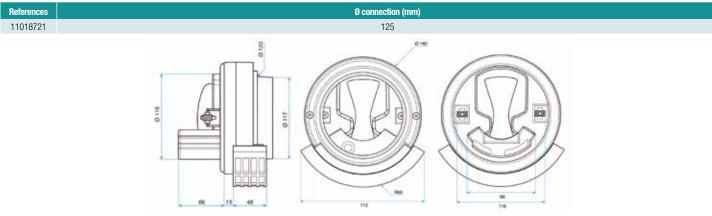

#### **Dimensional data**

#### Installation

- Terminal slots into stainless steel sleeve,
- D 125 mm or D 116 mm on CMEV side,
- D 125 mm connection on boiler side (boiler outlet D 125 mm connected with Alflex alu 0.15 mm).