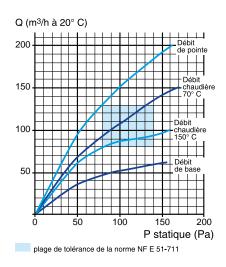

| References |  |
|--------------------------------------|------------|--|
| CMEV sleeve Ø 125/100                | 11018188   |  |
| Stainless steel sleeve Ø 116         | 11018192   |  |
| Sheet sleeve hot connection Ø133/125 | 11018879   |  |
| Hot sleeve Ø 111/133                 | 11018882   |  |
| Stainless steel sleeve Ø 125         | 11018963   |  |
| ALFLEX compact gas kit Ø 125         | 11091347   |  |
| BAZ filter (pack of 5)               | 11018022   |  |

#### **Consumables**

| Désignations           | References |
|------------------------|------------|
| BAZ filter (pack of 5) | 11018022   |







# 11018721 BAZ MOTUS 30 m3/h - 23 kW - Ø 125 mm no cable

#### **Dimensional data**



#### **Installation visual 1**



Mise en œuvre BAZ Motus

#### **Curve**



Tolerance range of standard NF E 51-711