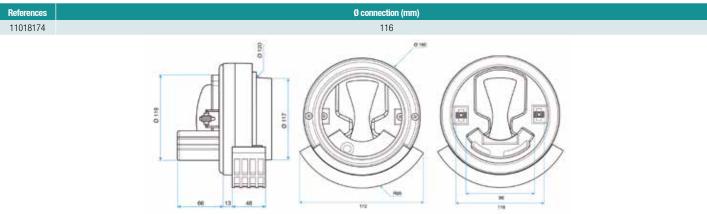

# **Dimensional data**

#### Installation

- Terminal slots into stainless steel sleeve,
- D 125 mm or D 116 mm on CMEV side,
- D 125 mm connection on boiler side (boiler outlet D 125 mm connected with Alflex alu 0.15 mm).