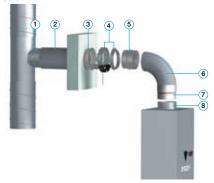

#### **Accessories**

| Désignations                         | References |  |
|--------------------------------------|------------|--|
| CMEV sleeve Ø 125/100                | 11018188   |  |
| Stainless steel sleeve Ø 116         | 11018192   |  |
| Sheet sleeve hot connection Ø133/125 | 11018879   |  |
| Hot sleeve Ø 111/133                 | 11018882   |  |
| Stainless steel sleeve Ø 125         | 11018963   |  |
| ALFLEX compact gas kit Ø 125         | 11091347   |  |
| BAZ filter (pack of 5)               | 11018022   |  |

#### **Consumables**

| Désignations           | References |
|------------------------|------------|
| BAZ filter (pack of 5) | 11018022   |







# 11018174 BAZ MOTUS 45/105 m3/h - 23 kW - Ø 116/125 mm

# **Dimensional data**



## **Installation visual 1**



Mise en œuvre BAZ Motus

# **Curve**



Tolerance range of standard NF E 51-711