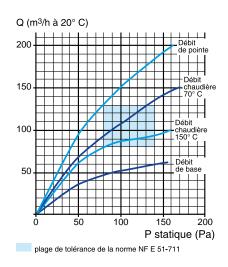

| References |  |
|--------------------------------------|------------|--|
| CMEV sleeve Ø 125/100                | 11018188   |  |
| Stainless steel sleeve Ø 116         | 11018192   |  |
| Sheet sleeve hot connection Ø133/125 | 11018879   |  |
| Hot sleeve Ø 111/133                 | 11018882   |  |
| Stainless steel sleeve Ø 125         | 11018963   |  |
| ALFLEX compact gas kit Ø 125         | 11091347   |  |
| BAZ filter (pack of 5)               | 11018022   |  |

#### **Consumables**

| Désignations           | References |
|------------------------|------------|
| BAZ filter (pack of 5) | 11018022   |







# 11018174 BAZ MOTUS 45/105 m3/h - 23 kW - Ø 116/125 mm

# **Dimensional data**



## **Installation visual 1**



Mise en œuvre BAZ Motus

# **Curve**



Tolerance range of standard NF E 51-711