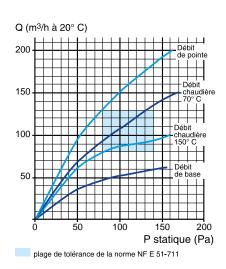

#### **Curve**

Tolerance range of standard NF E 51-711

#### **Reference arguments**

The BAZ Motus system provides ventilation for the dwelling and evacuation of burnt gas from the boiler (except for condensation boilers).

- 6 models available according to type of dwelling and boiler output.
- Ø 125 mm or Ø 116 mm connection on CMEV side.
- Ø 125 mm connection on boiler side (boiler Ø 125 mm connected with Alflex aluminium 0.15 mm).
- Other connections: see accessories.
- Pressure range: 80-140 Pa for 23 kW boiler. 90-140 Pa for 25 kW boiler.

#### **Main characteristics**

- the terminal is connected to the CMEV system and to a boiler to deliver ventilation airflow and evacuate burnt gases (except on condensing boilers),
- 6 models available according to the type of dwelling and boiler output.
- pressure range: 80 140 Pa for a 23 kW boiler and 90 140 Pa for a 25 kW boiler.