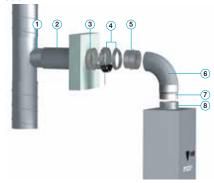

#### **Installation visual 1**

Mise en œuvre BAZ Motus

#### **Principles of operation**

The terminal is connected to the CMEV system and the boiler to deliver ventilation airflow and evacuate burnt gases.