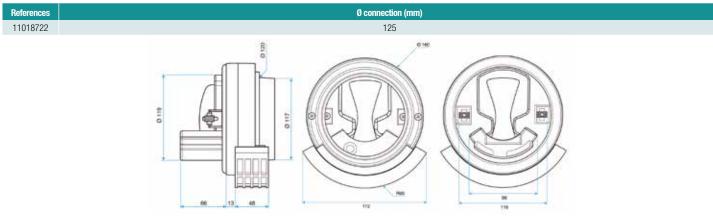

#### **Dimensional data**

#### Installation

- Terminal slots into stainless steel sleeve,
- D 125 mm or D 116 mm on CMEV side,
- D 125 mm connection on boiler side (boiler outlet D 125 mm connected with Alflex alu 0.15 mm).