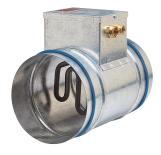

# Product description

This coil heats air for non-residential or industrial buildings. It is connected to the control system of HRV units.

# **Main characteristics**

- galvanised steel ring with seals,
- stainless steel circuit AISI 321L,
- single-phase 230V or 3-phase 400V power supply,
- available with 1, 2, or 3 shielded circuits (1C, 2C or 3C),
- IP40 box,
- automatic and manual temperature limiter (60°C / 120°C up to Ø 250, beyond 79°C / 113°C).