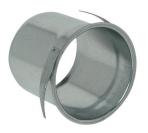

## **Product description**

This sleeve fitted with brackets enables fast and safe «quarter-turn» installation of BIM terminals in BA13 or plaster ceilings.

#### Installation

• installed directly in circular duct.

# **Main characteristics**

• galvanised steel construction.