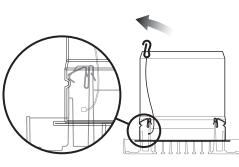

#### Installation

- can be installed on wall (air supply) or ceiling (supply and return),
- safety cable supplied must be used if installed in ceiling.

#### **Reference arguments**

- BIM2 300 injection-moulded aluminium terminal with attractive finish
- Epoxy paint finish, RAL 9010 white, 30% matt,
- Used for supply air when wall-mounted and for return air either wall or ceiling-mounted
- D160
- Airtight seal
- Clipped directly into dedicated metal sleeve (available in accessories). The Aldes sleeve is essential for safe installation. This sleeve is fitted with brackets for fast «quarter-turn» installation, suited to BA13 or plaster ceilings.
- The safety cable supplied must be used if the terminal is installed in a ceiling position

## Installation