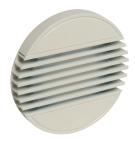

## 11052293 BIM2 300 White - D160

The BIM2 300 small terminal is used for wall-mounted air supply and supply or return when ceiling mounted - all applications in exhaust or HRV ventilation systems in small non-residential buildings.

#### **Product description**

The BIM2 300 is a small decorative aluminium terminal used on air supply and return applications in all exhaust or HRV ventilation systems in small non-residential buildings. Available from Ø 125 to Ø 200 mm.