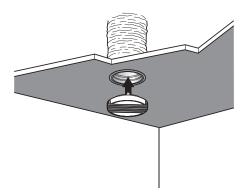

#### Installation

- can be installed on wall (air supply) or ceiling (supply and return),
- safety cable supplied must be used if installed in ceiling.

#### **Reference arguments**

- BIM2 300 injection-moulded aluminium terminal with attractive finish
- Epoxy paint finish, RAL 9010 white, 30% matt,
- Used for supply air when wall-mounted and for return air either wall or ceiling-mounted
- D160
- Airtight seal
- Clipped directly into dedicated metal sleeve (available in accessories). The Aldes sleeve is essential for safe installation. This sleeve is fitted with brackets for fast «quarter-turn» installation, suited to BA13 or plaster ceilings.
- The safety cable supplied must be used if the terminal is installed in a ceiling position

## Installation