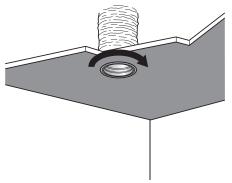

#### **Reference arguments**

- BIM2 300 injection-moulded aluminium terminal with attractive finish
- Epoxy paint finish, RAL 9010 white, 30% matt,
- Used for supply air when wall-mounted and for return air either wall or ceiling-mounted
- D160
- Airtight seal
- Clipped directly into dedicated metal sleeve (available in accessories). The Aldes sleeve is essential for safe installation. This sleeve is fitted with brackets for fast «quarter-turn» installation, suited to BA13 or plaster ceilings.
- The safety cable supplied must be used if the terminal is installed in a ceiling position

#### **Main characteristics**

- injected aluminium terminal with attractive finish,
- epoxy paint finish, RAL 9010 white, 30% matt,
- clipped directly into dedicated metal sleeve,
- sleeve fitted with brackets for fast «quarter-turn» installation, suited to BA13 or plaster ceilings.

## Installation