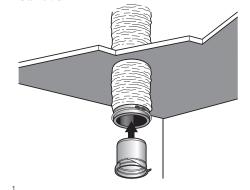

#### Installation

- can be installed on wall (air supply) or ceiling (supply and return),
- safety cable supplied must be used if installed in ceiling.

#### **Reference arguments**

- BIM2 300 injection-moulded aluminium terminal with attractive finish
- Epoxy paint finish, RAL 9010 white, 30% matt,
- Used for supply air when wall-mounted and for return air either wall or ceiling-mounted
- D160
- Airtight seal
- Clipped directly into dedicated metal sleeve (available in accessories). The Aldes sleeve is essential for safe installation. This sleeve is fitted with brackets for fast «quarter-turn» installation, suited to BA13 or plaster ceilings.
- The safety cable supplied must be used if the terminal is installed in a ceiling position

## Installation