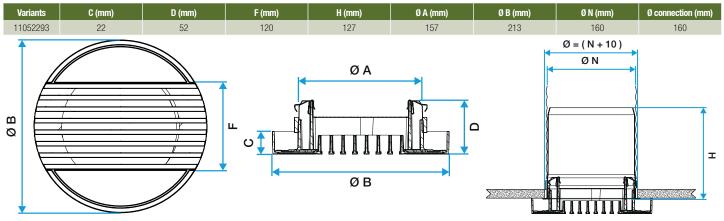

in characteristics**

- injected aluminium terminal with attractive finish,
- epoxy paint finish, RAL 9010 white, 30% matt,
- clipped directly into dedicated metal sleeve,
- sleeve fitted with brackets for fast «quarter-turn» installation, suited to BA13 or plaster ceilings.

#### Accessories

| 11000001100                  |          |  |
|------------------------------|----------|--|
| Description                  | Variants |  |
| BIM sleeve 160               | 11053353 |  |
| Sheet sleeve 3 tahs Ø 160 mm | 11012254 |  |

#### **General data**

| Variants | Main material | Type of finish | Colour      |
|----------|---------------|----------------|-------------|
| 11052293 | Aluminium     | Epoxy paint    | Lagoon blue |





# 11052293 BIM2 300 White - D160

#### **Dimensional data**



## Airflow data

| Variants | Comfort airflow for Lp 10 A $<$ 35 dB(A) (m $^{\circ}$ /h) |
|----------|------------------------------------------------------------|
| 11052293 | 150                                                        |

## Installation