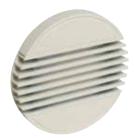

# 11052294 BIM2 300 White - D200

The BIM2 300 small terminal is used for wall-mounted air supply and supply or return when ceiling mounted - all applications in exhaust or HRV ventilation systems in small non-residential buildings.

# **Principles of operation**

The BIM2 300 small terminal is used for wall-mounted air supply and supply or return when ceiling mounted - all applications in exhaust or HRV ventilation systems in small non-residential buildings.

#### **Product description**

The BIM2 300 is a small decorative aluminium terminal used on air supply and return applications in all exhaust or HRV ventilation systems in small non-residential buildings. Available from Ø 125 to Ø 200 mm.