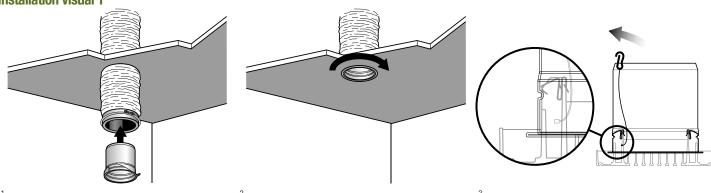

#### Installation

- can be installed on wall (air supply) or ceiling (supply and return),
- safety cable supplied must be used if installed in ceiling.

# **Installation visual 1**