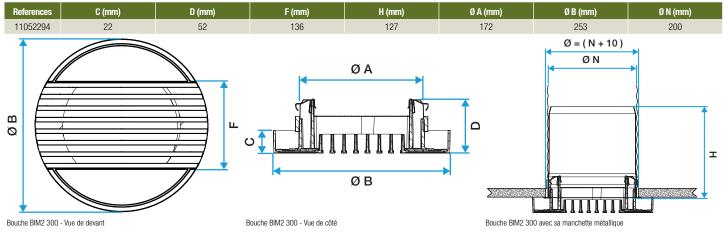

rackets for fast «quarter-turn» installation, suited to BA13 or plaster ceilings.
- The safety cable supplied must be used if the terminal is installed in a ceiling position

# **Main characteristics**

- injected aluminium terminal with attractive finish,
- epoxy paint finish, RAL 9010 white, 30% matt,
- clipped directly into dedicated metal sleeve,
- sleeve fitted with brackets for fast «quarter-turn» installation, suited to BA13 or plaster ceilings.

### **Accessories**

| Désignations   | References |
|----------------|------------|
| BIM sleeve 200 | 11053354   |

#### **General data**

| References | Type of finish | Colour      |
|------------|----------------|-------------|
| 11052294   | Epoxy paint    | Lagoon blue |





# 11052294 BIM2 300 White - D200

# **Dimensional data**



# **Airflow data**

References Comfort airflow for Lp 10 A < 35 dB(A) (m3/h) 11052294

# **Installation visual 1**