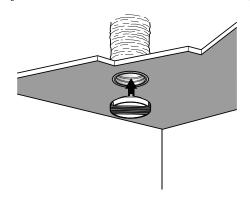

#### Installation

- can be installed on wall (air supply) or ceiling (supply and return),
- safety cable supplied must be used if installed in ceiling.

# **Installation visual 1**