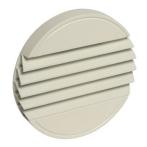

### **Product description**

The BIM2 320 is a small decorative aluminium aluminium terminal used for ceiling-mounted air supply with a 90° deflection - all applications in exhaust or HRV ventilation systems in small non-residential buildings. Installed on the ceiling, available from Ø 125 to Ø 200 mm.

#### **Reference arguments**

- BIM2 320 injection-moulded aluminium terminal with attractive finish
- Epoxy paint finish, RAL 9010 white, 30% matt,
- Air supply via ceiling-mounted installation
- D125
- Airtight seal

#### Main characteristics

- injected aluminium terminal with attractive finish,
- 90° deflection,
- epoxy paint finish, RAL 9010 white, 30% matt,
- clipped directly into dedicated metal sleeve,
- sleeve fitted with brackets for fast «quarter-turn» installation, suited to BA13 or plaster ceilings.