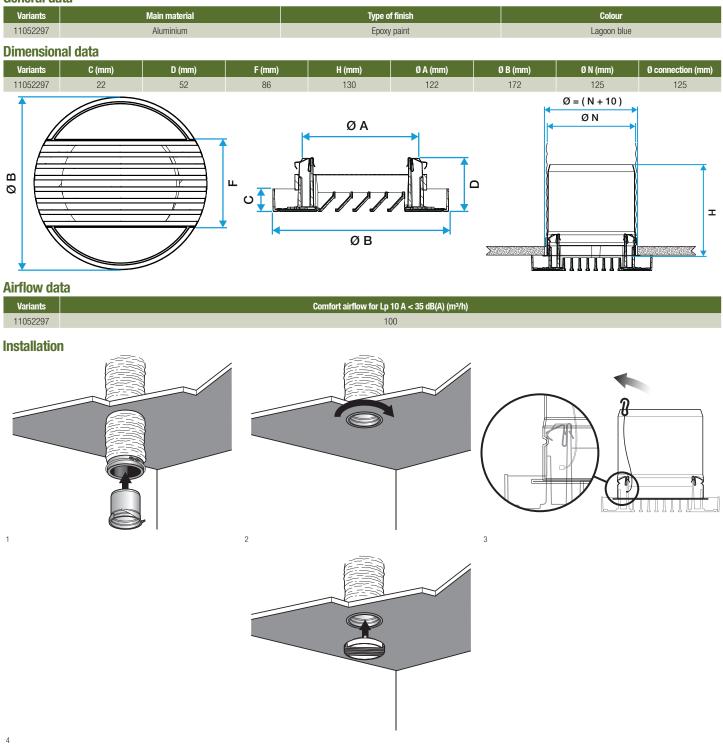

## **General data**

## Installation

- ceiling-mounted,
- safety cable supplied must be used if installed in ceiling.

• Clips directly into dedicated metal sleeve (available in accessories). The Aldes sleeve is essential for safe installation. This sleeve is fitted with brackets for fast «quarter-turn» installation, suited to BA13 or plaster ceilings.

• The safety cable supplied must be used