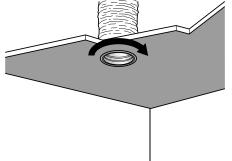

• Clips directly into dedicated metal sleeve (available in accessories). The Aldes sleeve is essential for safe installation. This sleeve is fitted with brackets for fast «quarter-turn» installation, suited to BA13 or plaster ceilings.

## **Installation visual 1**

2

3