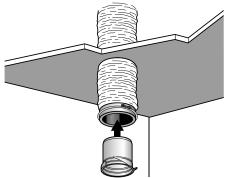

• Clips directly into dedicated metal sleeve (available in accessories). The Aldes sleeve is essential for safe installation. This sleeve is fitted with brackets for fast «quarter-turn» installation, suited to BA13 or plaster ceilings.

• The safety cable supplied must be used.

## **Installation visual 1**

2

3