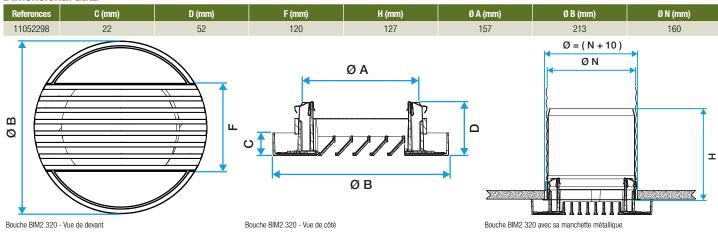

#### **Reference arguments**

- BIM2 320 injection-moulded aluminium terminal with attractive finish
- Epoxy paint finish, RAL 9010 white, 30% matt,
- Air supply via ceiling-mounted installation
- D160
- Airtight seal

#### Main characteristics

- injected aluminium terminal with attractive finish,
- 90° deflection,
- epoxy paint finish, RAL 9010 white, 30% matt,
- clipped directly into dedicated metal sleeve,
- sleeve fitted with brackets for fast «quarter-turn» installation, suited to BA13 or plaster ceilings.

#### Accessories

| Désignations                 | References |
|------------------------------|------------|
| BIM sleeve 160               | 11053353   |
| Sheet sleeve 3 tabs Ø 160 mm | 11012254   |