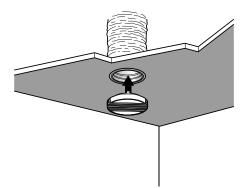

• Clips directly into dedicated metal sleeve (available in accessories). The Aldes sleeve is essential for safe installation. This sleeve is fitted with brackets for fast «quarter-turn» installation, suited to BA13 or plaster ceilings.

## **Installation visual 1**

2

3