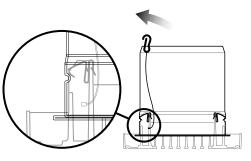

## Installation

- ceiling-mounted,
- safety cable supplied must be used if installed in ceiling.

• Clips directly into dedicated metal sleeve (available in accessories). The Aldes sleeve is essential for safe installation. This sleeve is fitted with brackets for fast «quarter-turn» installation, suited to BA13 or plaster ceilings.

• The safety cable supplied must be used.

## **Installation visual 1**

2

3