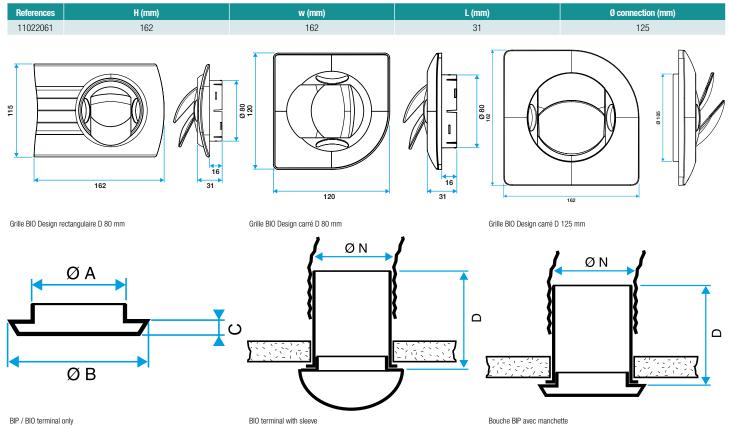

air supply and exhaust,
- available in 3 diameters: 80 mm, Ø 80 mm and Ø 125 mm,
- Ø 80 offers airflow of 60 m3/h,
- Ø 100 offers airflow of 90 m3/h,
- Ø 125 offers airflow of 110 m3/h,
- · easy to maintain.

#### **Accessories**

| Désignations                                                            | References |
|-------------------------------------------------------------------------|------------|
| Trident sleeve Ø 125 mm                                                 | 11033007   |
| Pack of 3 blanking pieces for BIO Design fixed plastic grille D 80 mm - | 11022063   |

#### **General data**

| References | Colour      |
|------------|-------------|
| 11022061   | Lagoon blue |





# **Fixed ventilation grille**

# 11022061 BIO Design Ø 125 mm - White

# **Dimensional data**