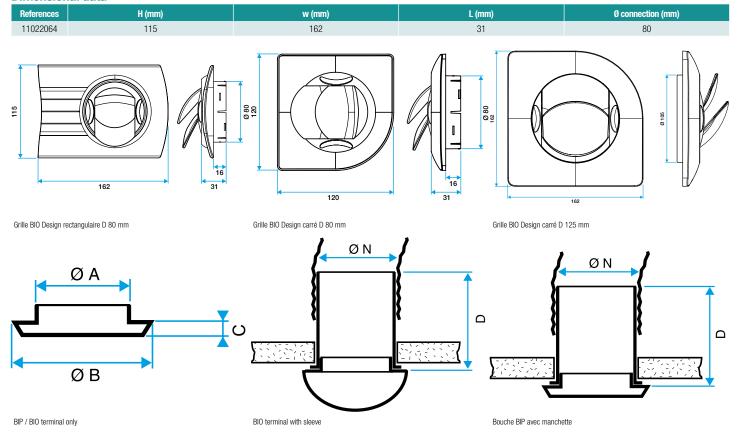

rflow of 90 m3/h,
- Ø 125 offers airflow of 110 m3/h,
- · easy to maintain.

#### **Accessories**

| Désignations                                                                  | References |
|-------------------------------------------------------------------------------|------------|
| Trident sleeve Ø80                                                            | 11022074   |
| Pack of 3 blanking pieces for BIO Design fixed plastic grille D 80 mm - White | 11022063   |
| Shoulder sleeve Ø 80 mm                                                       | 11012490   |

#### General data

| References | Colour      |
|------------|-------------|
| 11022064   | Lagoon blue |







#### **Fixed ventilation grille**

# 11022064 BIO Design rectangular Ø 80 mm - White

### **Dimensional data**