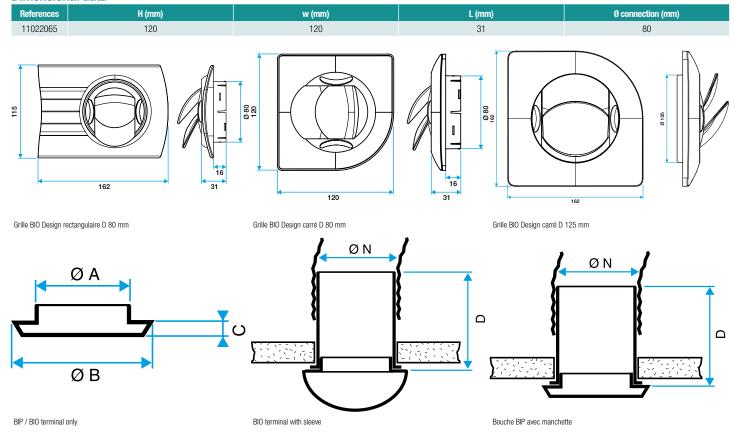

rs airflow of 90 m3/h.
- Ø 125 offers airflow of 110 m3/h,
- easy to maintain.

#### **Accessories**

| Désignations                                                                  | References |
|-------------------------------------------------------------------------------|------------|
| Trident sleeve Ø80                                                            | 11022074   |
| Pack of 3 blanking pieces for BIO Design fixed plastic grille D 80 mm - White | 11022063   |
| Shoulder sleeve Ø 80 mm                                                       | 11012490   |

#### **General data**

| References | Colour      |
|------------|-------------|
| 11022065   | Lagoon blue |





### **Fixed ventilation grille**

# 11022065 BIO Design square Ø 80 mm - White

#### **Dimensional data**