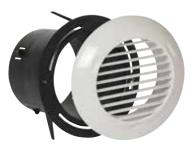

## $\begin{array}{l} 11026015\\ \text{BIP} + \text{trident sleeve } \emptyset \text{ 125 mm} \end{array}$

BIP + trident sleeves

## **Reference arguments**

- Plastic terminals for extract (BIP) and supply (BIO Design).
- Ø 125 shaft required to mount square BIO Design terminal Ø 125.
- Trident sleeve for installation in plasterboard: Ø 80 mm: BIP, BIO Design, BAHIA Curve, Bap'SI, Ø 125 mm: BIP and BIO Design with shaft Ø 125 mm, BAHIA Curve, Bap'SI, humidity-controlled Ø 125/80 mm: BAHIA Curve.
- Claw-fit sleeve: Ø 80 mm only, composition: 1 collar and 3 extensions, supplied with a locking washer, extensions to increase height sold separately.