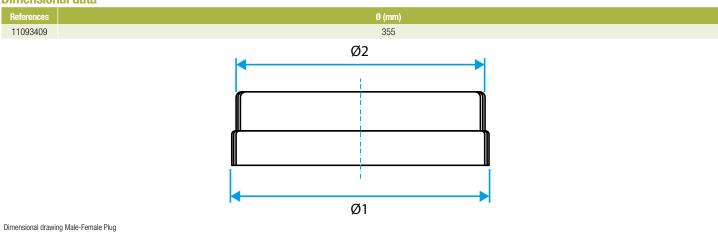

r accessory in commercial buildings and multi-occupancy residential buildings.

## **Fields of application**

Multi-occupancy residential housing, New, Refurbishment, Non-residential buildings

#### Installation

- easy assembly of interlocking accessories: ducts are female, accessories are male,
- Final seal requires sealant and/or perforated strip,
- attached to duct using self-tapping screws (4 to 6 depending on diameter).

# **Reference arguments**

## Application:

• Seals air ducting in a non-residential or multi-occupancy residential system

# Description:

• Galvanised steel plug diameter 355 mm

# **Main characteristics**

- available in diameters from 100 to 400,
- galvanised steel as per EN 10346 ensuring uniformity of coating,
- M0 fire certification.

## **Dimensional data**







Plug

11093409 BM PLUG GALVA - D355