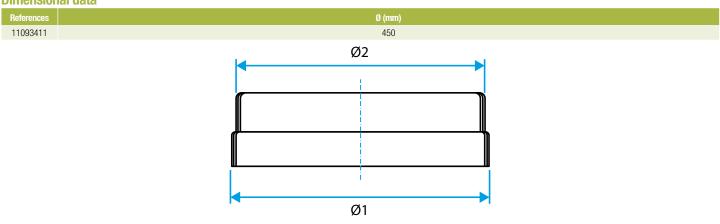

### **Dimensional data**

Dimensional drawing Male-Female Plug

Plug

11093411 BM PLUG GALVA - D450