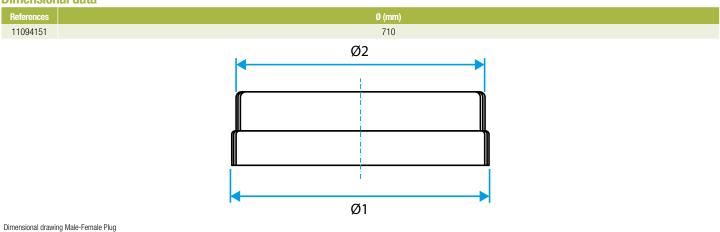

ory in commercial buildings and multi-occupancy residential buildings.

#### **Fields of application**

Multi-occupancy residential housing, New, Refurbishment, Non-residential buildings

#### Installation

- easy assembly of interlocking accessories: ducts are female, accessories are male,
- Final seal requires sealant and/or perforated strip,
- attached to duct using self-tapping screws (4 to 6 depending on diameter).

### **Reference arguments**

### Application:

• Seals air ducting in a non-residential or multi-occupancy residential system

# Description:

• Galvanised steel plug diameter 710 mm

## **Main characteristics**

- available in diameters from 100 to 400,
- galvanised steel as per EN 10346 ensuring uniformity of coating,
- M0 fire certification.

#### **Dimensional data**







Plug

11094151 BM PLUG GALVA - D710