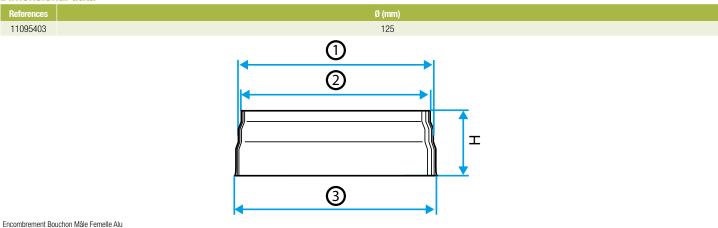

n commercial buildings and multi-occupancy residential buildings.

# **Fields of application**

Multi-occupancy residential housing, New, Refurbishment, Non-residential buildings

#### Installation

- easy assembly of interlocking accessories: ducts are female, accessories are male,
- Final seal requires sealant and/or perforated strip,
- attached to duct using self-tapping screws (4 to 6 depending on diameter).

# **Reference arguments**

# Application:

• Seals air ducting or an accessory in a non-residential or multi-occupancy residential system

# Description:

• Aluminium plug diameter 125 mm

# **Main characteristics**

- available in diameters from 125 to 500,
- aluminium 1050A-H18 (formerly A5) compliant with DTU 68.3 for gas CMEV,
- M0 fire certification.

# **Dimensional data**







Plug

11095403 BMF PLUG ALU - D125